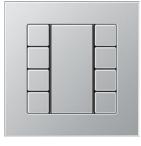

## Material

Lacquered thermoplastic

Compatible with all covers from the A range.

Switch

F 40 push-button 4-gang

Rotary dimmer

F 50 push-button 4-gang

Switch/socket combination