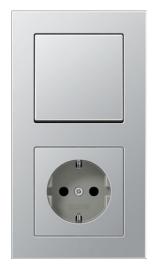

## Material

Lacquered thermoplastic

Compatible with all covers from the A range.

Switch

F 40 push-button 4-gang

Rotary dimmer

F 50 push-button 4-gang

Switch/socket combination