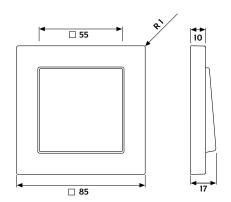

## Frame size

1-gang 85 mm x 85 mm 2-gang 85 mm x 156 mm 3-gang 85 mm x 227 mm

4-gang 85 mm x 298 mm 5-gang 85 mm x 369 mm

The frames can be installed horizontally or vertically.