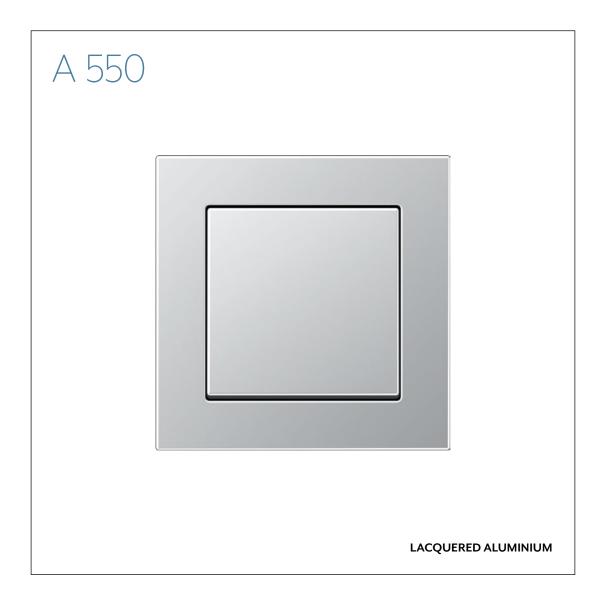

A 550 is impressive with its striking and minimalist design. The straight lines provide style without compromise. The switch range stands for modern design and complements contemporary furnishing styles. Made of thermoplastic, the A 550 has a clear design language.

## A 550