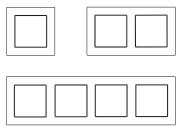

## Frame size

1-gang 85 mm x 85 mm 2-gang 85 mm x 156 mm 3-gang 85 mm x 227 mm

4-gang 85 mm x 298 mm 5-gang 85 mm x 369 mm

The frames can be installed horizontally or vertically.