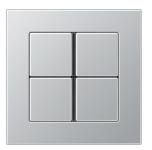

## Material

Lacquered thermoplastic

Compatible with all covers from the A range.

Switch

F 40 push-button 4-gang

Rotary dimmer

F 50 push-button 4-gang

Switch/socket combination