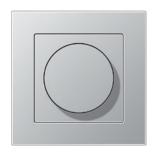

## Material

Lacquered thermoplastic

Compatible with all covers from the A range.

Switch

F 40 push-button 4-gang

Rotary dimmer

F 50 push-button 4-gang

Switch/socket combination