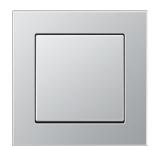

## Material

Lacquered thermoplastic

Compatible with all covers from the A range.

Switch

F 40 push-button 4-gang

Rotary dimmer

F 50 push-button 4-gang

Switch/socket combination