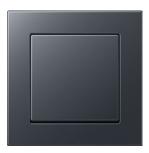

## Material

Lacquered thermoplastic

Compatible with all covers from the A range.

F 40 push-button 4-gang

Rotary dimmer

F 50 push-button 4-gang

Switch/socket combination