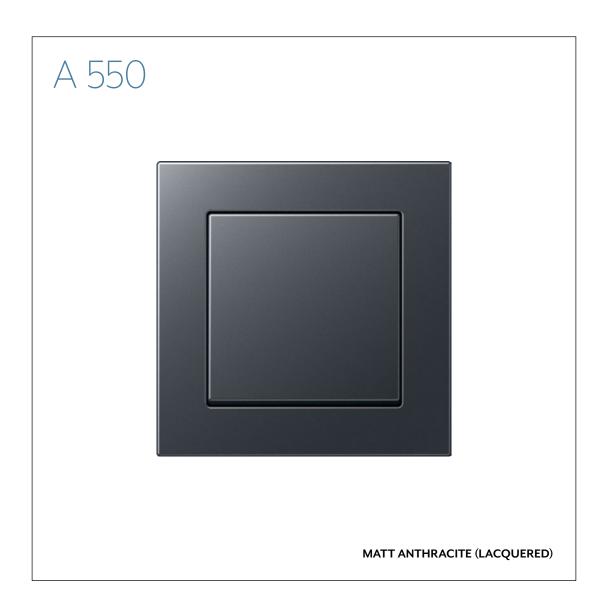

A 550 is impressive with its striking and minimalist design. The straight lines provide style without compromise. The switch range stands for modern design and complements contemporary furnishing styles. Made of thermoplastic, the A 550 has a clear design language.