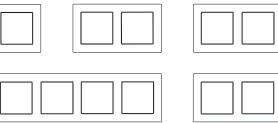

## Frame size

| 1-gang | 85 mm x 85 mm  |
|--------|----------------|
| 2-gang | 85 mm x 156 mm |
| 3-gang | 85 mm x 227 mm |
| 4-gang | 85 mm x 298 mm |
| 5-gang | 85 mm x 369 mm |

The frames can be installed horizontally or vertically.