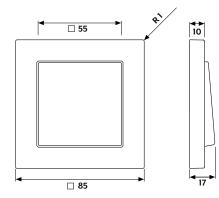

A 550 is impressive with its striking and minimalist design. The straight lines provide style without compromise. The switch range stands for modern design and complements contemporary furnishing styles. Made of thermoplastic, the A 550 has a clear design language.

## Material

Lacquered thermoplastic

Compatible with all covers from the A range.

F 40 push-button 4-gang

Rotary dimmer

F 50 push-button 4-gang

Switch/socket combination

## Frame size

| 1-gang | 85 mm x 85 mm  |
|--------|----------------|
| 2-gang | 85 mm x 156 mm |
| 3-gang | 85 mm x 227 mm |
| 4-gang | 85 mm x 298 mm |
| 5-gang | 85 mm x 369 mm |

The frames can be installed horizontally or vertically.