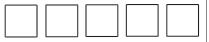

## Frame size

| 1-gang | 85 mm x 85 mm  |
|--------|----------------|
| 2-gang | 85 mm x 156 mm |
| 3-gang | 85 mm x 227 mm |
| 4-gang | 85 mm x 298 mm |
| 5-gang | 85 mm x 369 mm |

The frames can be installed horizontally or vertically.