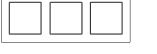

## Frame size

| 1-gang | 85 mm x 85 mm  |
|--------|----------------|
| 2-gang | 85 mm x 156 mm |
| 3-gang | 85 mm x 227 mm |
| 4-gang | 85 mm x 298 mm |
| 5-gang | 85 mm x 369 mm |

The frames can be installed horizontally or vertically.