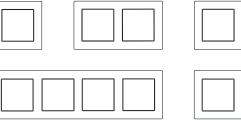

## Frame size

| 1-gang | 85 mm x 85 mm  |
|--------|----------------|
| 2-gang | 85 mm x 156 mm |
| 3-gang | 85 mm x 227 mm |
| 4-gang | 85 mm x 298 mm |
| 5-gang | 85 mm x 369 mm |

The frames can be installed horizontally or vertically.