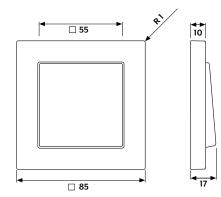

## Frame size

| 1-gang | 85 mm x 85 mm  |
|--------|----------------|
| 2-gang | 85 mm x 156 mm |
| 3-gang | 85 mm x 227 mm |
| 4-gang | 85 mm x 298 mm |
| 5-gang | 85 mm x 369 mm |

The frames can be installed horizontally or vertically.