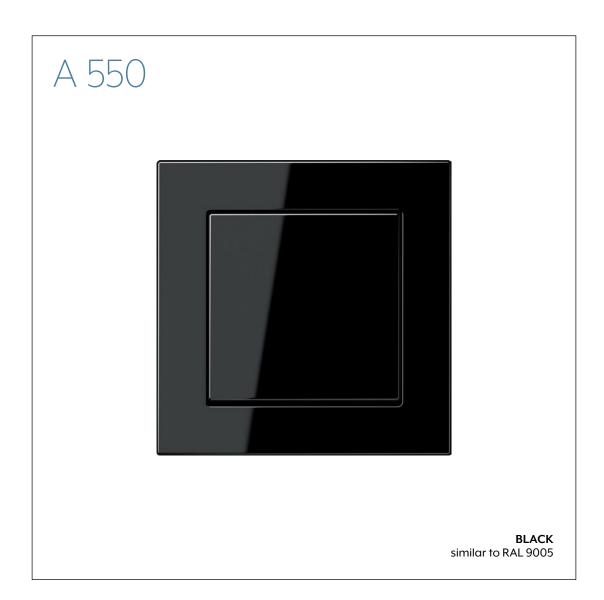

A 550 is impressive with its striking and minimalist design. The straight lines provide style without compromise. The switch range stands for modern design and complements contemporary furnishing styles. Made of thermoplastic, the A 550 has a clear design language.