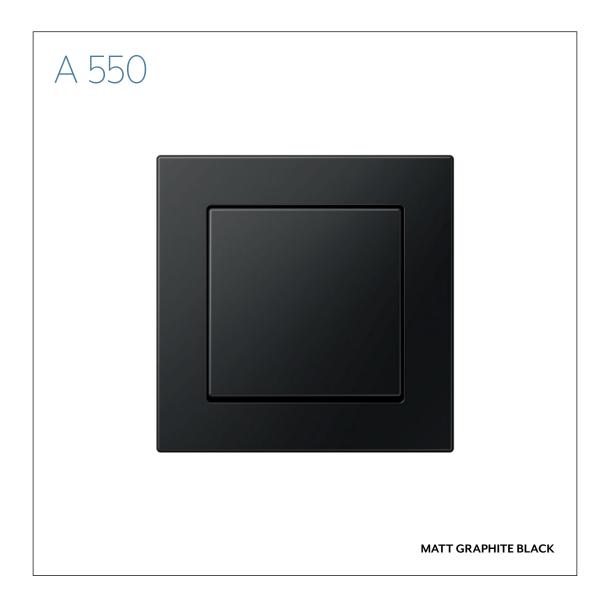

A 550 is impressive with its striking and minimalist design. The straight lines provide style without compromise. The switch range stands for modern design and complements contemporary furnishing styles. Made of thermoplastic, the A 550 has a clear design language.

## A 550