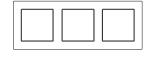

## Frame size

1-gang 85 mm x 85 mm 2-gang 85 mm x 156 mm

3-gang 85 mm x 227 mm

4-gang 85 mm x 298 mm

5-gang 85 mm x 369 mm

The frames can be installed horizontally or vertically.