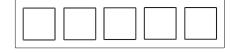

## Frame size

1-gang 85 mm x 85 mm 2-gang 85 mm x 156 mm

3-gang 85 mm x 227 mm

4-gang 85 mm x 298 mm

5-gang 85 mm x 369 mm

The frames can be installed horizontally or vertically.