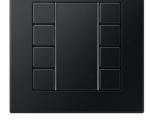

A 550 is impressive with its striking and minimalist design. The straight lines provide style without compromise. The switch range stands for modern design and complements contemporary furnishing styles. Made of thermoplastic, the A 550 has a clear design language.

## A 550

## Material

Lacquered thermoplastic

Compatible with all covers from the A range.

Switch

Rotary dimmer

Switch/socket combination

F 40 push-button 4-gang

F 50 push-button 4-gang