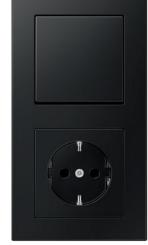

## Material

Lacquered thermoplastic

Compatible with all covers from the A range.

Switch

Rotary dimmer

Switch/socket combination

F 40 push-button 4-gang

F 50 push-button 4-gang