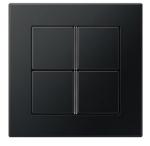

## Material

Lacquered thermoplastic

Compatible with all covers from the A range.

Switch

Rotary dimmer

Switch/socket combination

F 40 push-button 4-gang

F 50 push-button 4-gang