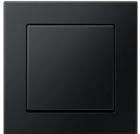

## Material

Lacquered thermoplastic

Compatible with all covers from the A range.

Switch

Rotary dimmer

Switch/socket combination

F 40 push-button 4-gang

F 50 push-button 4-gang