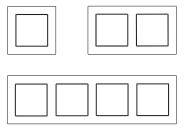

## Frame size

1-gang 85 mm x 85 mm 2-gang 85 mm x 156 mm

3-gang 85 mm x 227 mm

4-gang 85 mm x 298 mm

5-gang 85 mm x 369 mm

The frames can be installed horizontally or vertically.