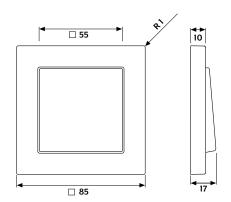

## Frame size

1-gang 85 mm x 85 mm 2-gang 85 mm x 156 mm

3-gang 85 mm x 227 mm

4-gang 85 mm x 298 mm

5-gang 85 mm x 369 mm

The frames can be installed horizontally or vertically.