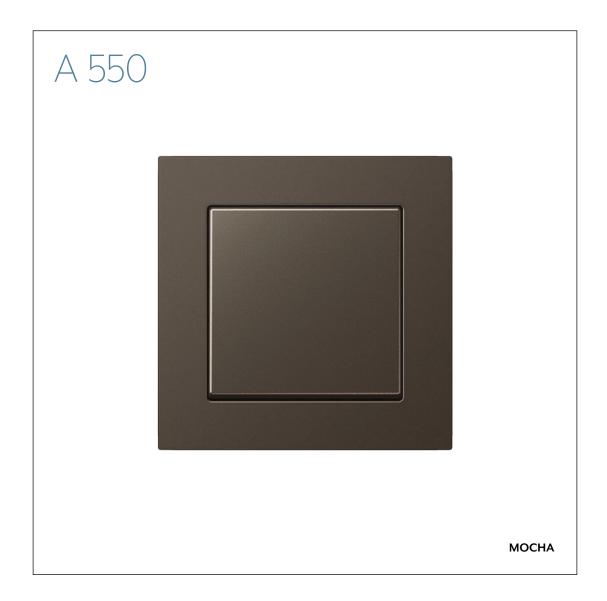

A 550 is impressive with its striking and minimalist design. The straight lines provide style without compromise. The switch range stands for modern design and complements contemporary furnishing styles. Made of thermoplastic, the A 550 has a clear design language.

## A 550