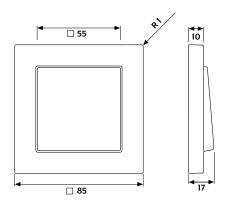

## Frame size

1-gang 85 mm x 85 mm 2-gang 85 mm x 156 mm

3-gang 85 mm x 227 mm

4-gang 85 mm x 298 mm

5-gang 85 mm x 369 mm

The frames can be installed horizontally or vertically.