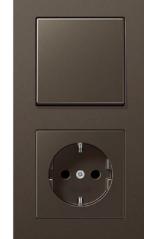

## Material

Lacquered thermoplastic

Compatible with all covers from the A range.

Switch

Rotary dimmer

Switch/socket combination

F 40 push-button 4-gang

F 50 push-button 4-gang