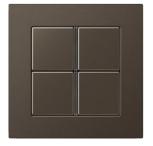

## Material

Lacquered thermoplastic

Compatible with all covers from the A range.

Switch

Rotary dimmer

Switch/socket combination

F 40 push-button 4-gang

F 50 push-button 4-gang