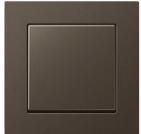

## Material

Lacquered thermoplastic

Compatible with all covers from the A range.

Switch

Rotary dimmer

Switch/socket combination

F 40 push-button 4-gang

F 50 push-button 4-gang