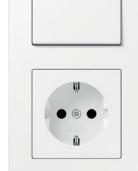

## Material

Lacquered thermoplastic

Compatible with all covers from the A range.

Switch

Rotary dimmer

Switch/socket combination

F 40 push-button 4-gang