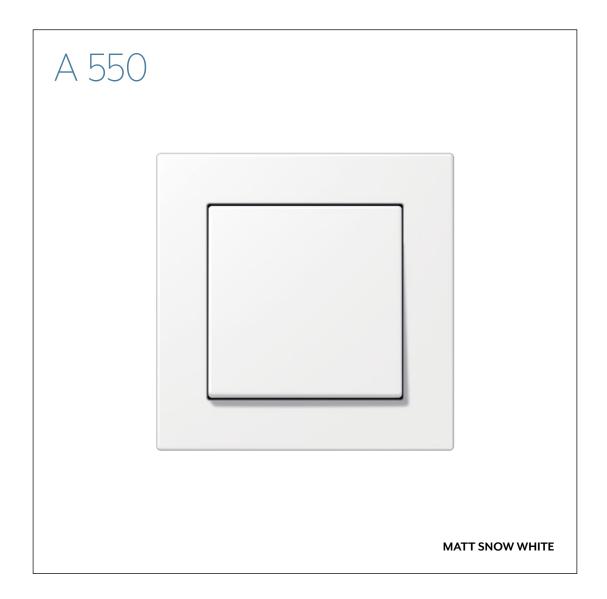

A 550 is impressive with its striking and minimalist design. The straight lines provide style without compromise. The switch range stands for modern design and complements contemporary furnishing styles. Made of thermoplastic, the A 550 has a clear design language.

## A 550

## Material

Lacquered thermoplastic

Compatible with all covers from the A range.

Switch

Rotary dimmer

Switch/socket combination

F 40 push-button 4-gang