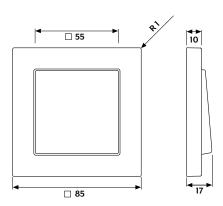

A 550 is impressive with its striking and minimalist design. The straight lines provide style without compromise. The switch range stands for modern design and complements contemporary furnishing styles. Made of thermoplastic, the A 550 has a clear design language.

## Material

Lacquered thermoplastic

Compatible with all covers from the A range.

Switch

Rotary dimmer

Switch/socket combination

F 40 push-button 4-gang

## Frame size

1-gang 85 mm x 85 mm

2-gang 85 mm x 156 mm

3-gang 85 mm x 227 mm

4-gang 85 mm x 298 mm

5-gang 85 mm x 369 mm

The frames can be installed horizontally or vertically.