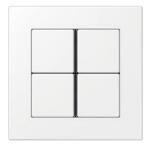

## Material

Lacquered thermoplastic

Compatible with all covers from the A range.

Switch

Rotary dimmer

Switch/socket combination

F 40 push-button 4-gang