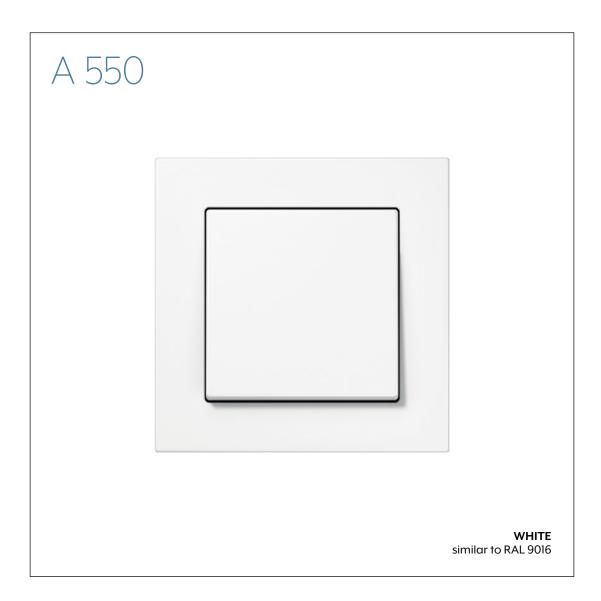

A 550 is impressive with its striking and minimalist design. The straight lines provide style without compromise. The switch range stands for modern design and complements contemporary furnishing styles. Made of thermoplastic, the A 550 has a clear design language.

## A 550