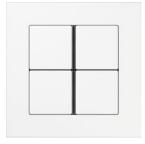

## Material

Lacquered thermoplastic

Compatible with all covers from the A range.

Switch

Rotary dimmer

Switch/socket combination

F 40 push-button 4-gang