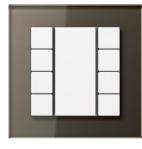

The design-oriented style of A CREATION is clear and precise. While the ground frames give character to the design, the shadow gap creates a spatial depth. The switch appears to float on the wall. With its distinctive glass frame, the JUNG A CREATION switch range sets sparkling accents in any room.

#### Frame material

Glass: Tempered safety glass, printed on the back.

Compatible with all covers from the A range.

Switch

F 40 push-button 4-gang

Rotary dimmer

F 50 push-button 4-gang

Switch/socket combination