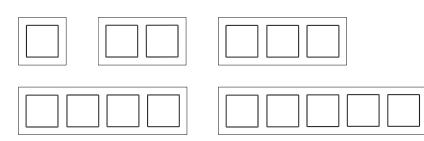

## Frame size

1-gang 84 mm x 84 mm

2-gang 84 mm x 155 mm

3-gang 84 mm x 226 mm

4-gang 84 mm x 297 mm

5-gang 84 mm x 368 mm

#### Frame size (Thermoplastic)

1-gang 87 mm x 87 mm

2-gang 87 mm x 158 mm

3-gang 87 mm x 229 mm

4-gang 87 mm x 300 mm

5-gang 87 mm x 371 mm

The frames can be installed horizontally or vertically.