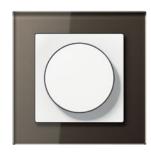

The design-oriented style of A CREATION is clear and precise. While the ground frames give character to the design, the shadow gap creates a spatial depth. The switch appears to float on the wall. With its distinctive glass frame, the JUNG A CREATION switch range sets sparkling accents in any room.

#### Frame material

Glass: Tempered safety glass, printed on the back.

Compatible with all covers from the A range.

Switch

F 40 push-button 4-gang

Rotary dimmer

F 50 push-button 4-gang

Switch/socket combination