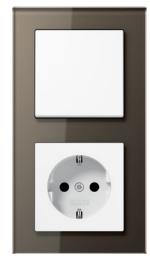

The design-oriented style of A CREATION is clear and precise. While the ground frames give character to the design, the shadow gap creates a spatial depth. The switch appears to float on the wall. With its distinctive glass frame, the JUNG A CREATION switch range sets sparkling accents in any room.

#### Frame material

Glass: Tempered safety glass, printed on the back.

Compatible with all covers from the A range.

Switch

F 40 push-button 4-gang

Rotary dimmer

F 50 push-button 4-gang

Switch/socket combination