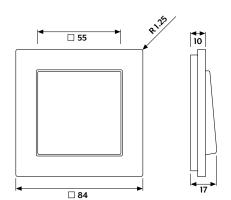

## Frame size

1-gang 84 mm x 84 mm

2-gang 84 mm x 155 mm

3-gang 84 mm x 226 mm

4-gang 84 mm x 297 mm

5-gang 84 mm x 368 mm