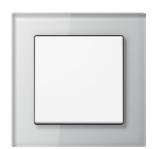

The design-oriented style of A CREATION is clear and precise. While the ground frames give character to the design, the shadow gap creates a spatial depth. The switch appears to float on the wall. With its distinctive glass frame, the JUNG A CREATION switch range sets sparkling accents in any room.

### Frame material

Glass: Tempered safety glass, printed on the back.

Compatible with all covers from the A range.

Switch

F 40 push-button 4-gang

Rotary dimmer

F 50 push-button 4-gang

Switch/socket combination