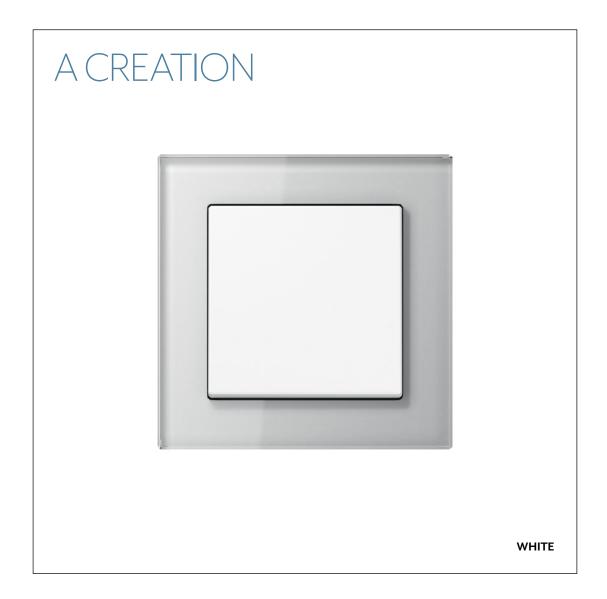

The design-oriented style of A CREATION is clear and precise. While the ground frames give character to the design, the shadow gap creates a spatial depth. The switch appears to float on the wall. With its distinctive glass frame, the JUNG A CREATION switch range sets sparkling accents in any room.

### Frame material

Glass: Tempered safety glass, printed on the back.

Compatible with all covers from the A range.

Switch

F 40 push-button 4-gang

Rotary dimmer

F 50 push-button 4-gang

Switch/socket combination