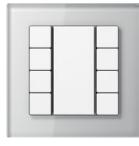

### Frame material

Glass: Tempered safety glass, printed on the back.

Compatible with all covers from the A range.

Switch

F 40 push-button 4-gang

Rotary dimmer

F 50 push-button 4-gang

Switch/socket combination