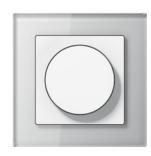

The design-oriented style of A CREATION is clear and precise. While the ground frames give character to the design, the shadow gap creates a spatial depth. The switch appears to float on the wall. With its distinctive glass frame, the JUNG A CREATION switch range sets sparkling accents in any room.

### Frame material

Glass: Tempered safety glass, printed on the back.

Compatible with all covers from the A range.

Switch

F 40 push-button 4-gang

Rotary dimmer

F 50 push-button 4-gang

Switch/socket combination