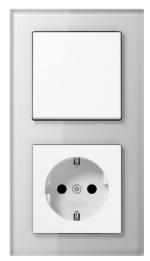

### Frame material

Glass: Tempered safety glass, printed on the back.

Compatible with all covers from the A range.

Switch

F 40 push-button 4-gang

Rotary dimmer

F 50 push-button 4-gang

Switch/socket combination