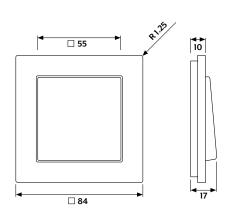

# Frame size (Duroplastic/glass)

1-gang 84 mm x 84 mm

2-gang 84 mm x 155 mm

3-gang 84 mm x 226 mm

4-gang 84 mm x 297 mm

5-gang 84 mm x 368 mm