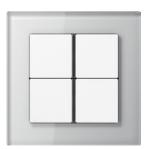

The design-oriented style of A CREATION is clear and precise. While the ground frames give character to the design, the shadow gap creates a spatial depth. The switch appears to float on the wall. With its distinctive glass frame, the JUNG A CREATION switch range sets sparkling accents in any room.

### Frame material

Glass: Tempered safety glass, printed on the back.

Compatible with all covers from the A range.

Switch

F 40 push-button 4-gang

Rotary dimmer

F 50 push-button 4-gang

Switch/socket combination