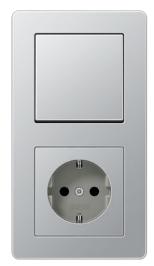

## Material

Thermoplastic

Compatible with all covers from the A range.

Switch

F 40 push-button 4-gang

Rotary dimmer

F 50 push-button 4-gang

Switch/socket combination