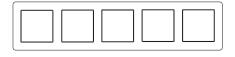

## Frame size

1-gang 85 mm x 85 mm 2-gang 85 mm x 156 mm 3-gang 85 mm x 227 mm 4-gang 85 mm x 298 mm 5-gang 85 mm x 369 mm

The frames can be installed horizontally or vertically.