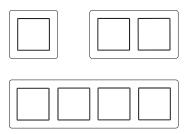

## Frame size

1-gang 85 mm x 85 mm 2-gang 85 mm x 156 mm 3-gang 85 mm x 227 mm 4-gang 85 mm x 298 mm 5-gang 85 mm x 369 mm

The frames can be installed horizontally or vertically.