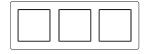

## Frame size

1-gang 85 mm x 85 mm 2-gang 85 mm x 156 mm 3-gang 85 mm x 227 mm 4-gang 85 mm x 298 mm 5-gang 85 mm x 369 mm

The frames can be installed horizontally or vertically.