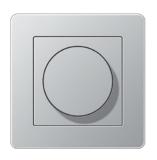

## Material

Thermoplastic

Compatible with all covers from the A range.

Switch

F 40 push-button 4-gang

Rotary dimmer

F 50 push-button 4-gang

Switch/socket combination