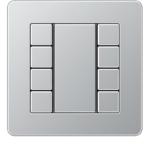

## Material

Thermoplastic

Compatible with all covers from the A range.

Switch

F 40 push-button 4-gang

Rotary dimmer

F 50 push-button 4-gang

Switch/socket combination