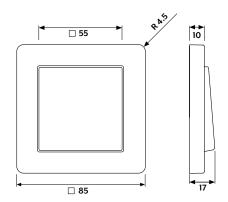

## Frame size

1-gang 85 mm x 85 mm 2-gang 85 mm x 156 mm 3-gang 85 mm x 227 mm 4-gang 85 mm x 298 mm 5-gang 85 mm x 369 mm

The frames can be installed horizontally or vertically.