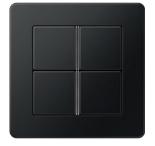

## Material

Lacquered thermoplastic

Compatible with all covers from the A range.

Switch

Rotary dimmer

Switch/socket combination

F 40 push-button 4-gang