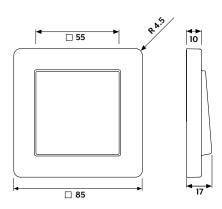

## Frame size

1-gang 85 mm x 85 mm 2-gang 85 mm x 156 mm 3-gang 85 mm x 227 mm 4-gang 85 mm x 298 mm

5-gang 85 mm x 369 mm

The frames can be installed horizontally or vertically.