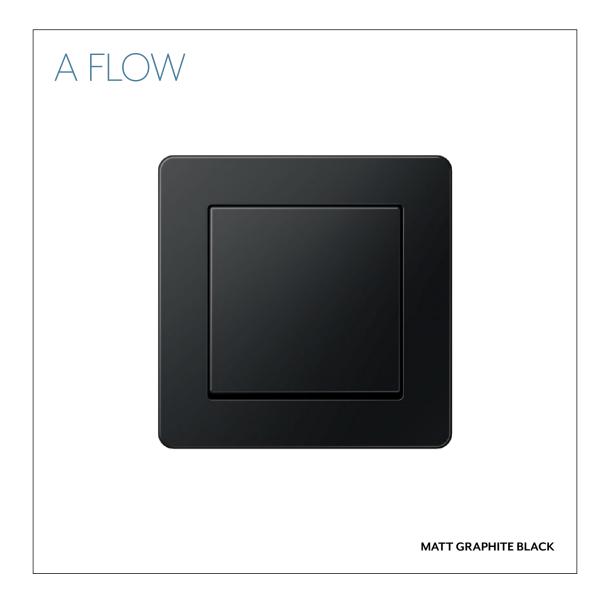

Discretely rounded frames, angular centre plates: the lines of the A FLOW switch range from JUNG suit fresh living ideas with a relaxed mix of styles. Produced from breakproof thermoplastic for long life, A FLOW meets all the demands on the design of modern home environments.

## Material

Lacquered thermoplastic

Compatible with all covers from the A range.

Switch

Rotary dimmer

Switch/socket combination

F 40 push-button 4-gang