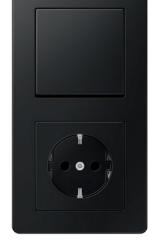

## Material

Lacquered thermoplastic

Compatible with all covers from the A range.

Switch

Rotary dimmer

Switch/socket combination

F 40 push-button 4-gang