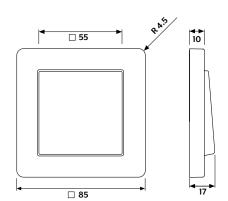

## Frame size

1-gang 85 mm x 85 mm

2-gang 85 mm x 156 mm

3-gang 85 mm x 227 mm

4-gang 85 mm x 298 mm

5-gang 85 mm x 369 mm

The frames can be installed horizontally or vertically.

F 40 push-button 4-gang