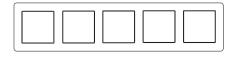

## Frame size

1-gang 85 mm x 85 mm

2-gang 85 mm x 156 mm

3-gang 85 mm x 227 mm

4-gang 85 mm x 298 mm

5-gang 85 mm x 369 mm

The frames can be installed horizontally or vertically.

F 40 push-button 4-gang