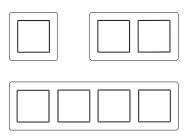

## Frame size

1-gang 85 mm x 85 mm

2-gang 85 mm x 156 mm

3-gang 85 mm x 227 mm

4-gang 85 mm x 298 mm

5-gang 85 mm x 369 mm

The frames can be installed horizontally or vertically.

F 40 push-button 4-gang