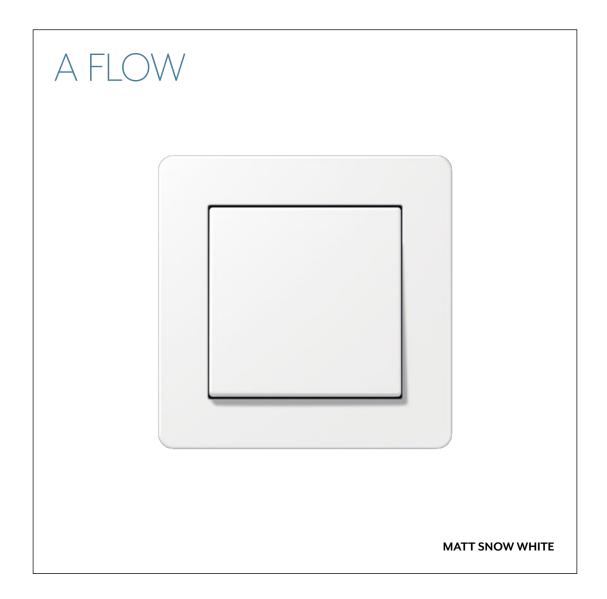

Discretely rounded frames, angular centre plates: the lines of the A FLOW switch range from JUNG suit fresh living ideas with a relaxed mix of styles. Produced from breakproof thermoplastic for long life, A FLOW meets all the demands on the design of modern home environments.