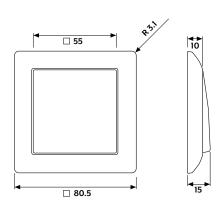

## Frame size

1-gang 80.5 mm x 80.5 mm 2-gang 80.5 mm x 151.5 mm 3-gang 80.5 mm x 222.5 mm 4-gang 80.5 mm x 293.5 mm

5-gang 80.5 mm x 364.5 mm

The frames can be installed horizontally or vertically.