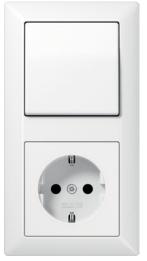

## Degree of protection IP44

With sealing gasket Ref. no.: 551 WU, IP44 covers and frames.

Please combine if possible with duroplastic covers (scratch-resistant, glossy).

Switch

Rotary dimmer

Switch/socket combination