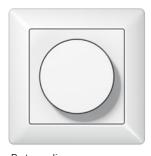

## Degree of protection IP44

With sealing gasket Ref. no.: 551 WU, IP44 covers and frames.

Please combine if possible with duroplastic covers (scratch-resistant, glossy).

Switch

Rotary dimmer

Switch/socket combination