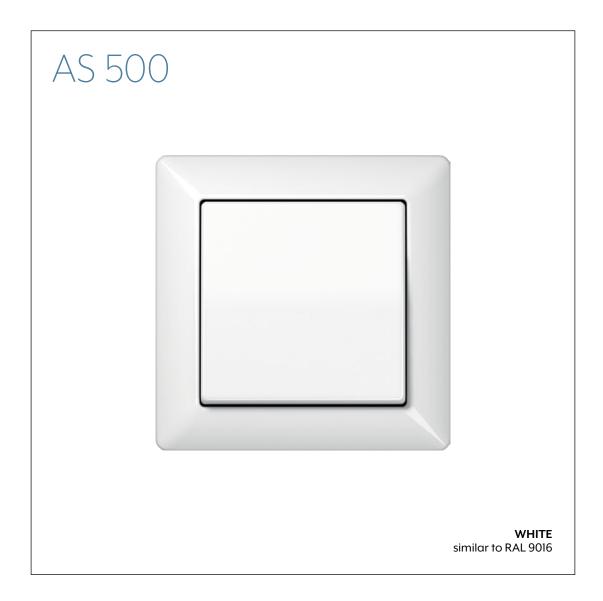

AS 500 combines a clear, linear design with great functionality. The AS 500 distinguishes itself with its curved rocker switch surface. The frames and covers in duroplastic are available in the colours ivory and white.

## AS 500