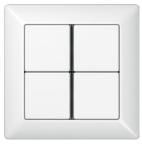

AS 500 combines a clear, linear design with great functionality. The AS 500 distinguishes itself with its curved rocker switch surface. The frames and covers in duroplastic are available in the colours ivory and white.

## AS 500

## Material

Duroplastic/thermoplastic

## Degree of protection IP44

With sealing gasket Ref. no.: 551 WU, IP44 covers and frames.

Please combine if possible with duroplastic covers (scratch-resistant, glossy).



Switch



Rotary dimmer



Switch/socket combination



F 40 push-button 4-gang

## Frame size

1-gang 80.5 mm x 80.5 mm 2-gang 80.5 mm x 151.5 mm 3-gang 80.5 mm x 222.5 mm 4-gang 80.5 mm x 293.5 mm

5-gang 80.5 mm x 364.5 mm







The frames can be installed horizontally or vertically.