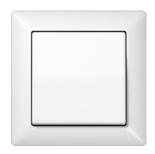

## Degree of protection IP44

With sealing gasket Ref. no.: 551 WU, IP44 covers and frames.

Please combine if possible with duroplastic covers (scratch-resistant, glossy).

Switch

Rotary dimmer

Switch/socket combination