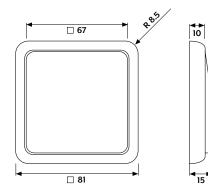

## Frame size

| 1-gang | 81 mm x 81 mm  |
|--------|----------------|
| 2-gang | 81 mm x 152 mm |
| 3-gang | 81 mm x 223 mm |
| 4-gang | 81 mm x 294 mm |
| 5-gang | 81 mm x 365 mm |

The frames can be installed horizontally or vertically.