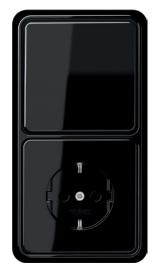

## Material

Duroplastic / thermoplastic

**Degree of protection IP44** With sealing gasket Ref.-no.: 551 WU, IP44 covers and frames. .

Compatible with all covers from the CD range.

Switch

F 40 push-button 4-gang

Rotary dimmer

F 50 push-button 4-gang

Switch/socket combination