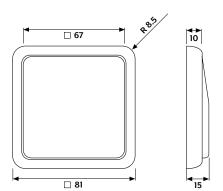

## Frame size

1-gang 81 mm x 81 mm 2-gang 81 mm x 152 mm 3-gang 81 mm x 223 mm 4-gang 81 mm x 294 mm

5-gang 81 mm x 365 mm

The frames can be installed horizontally or vertically.