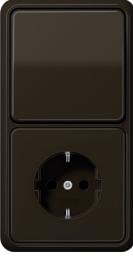

## Degree of protection IP44

With sealing gasket Ref.-no.: 551 WU, IP44 covers and frames. .

Compatible with all covers from the CD range.

Switch

Rotary dimmer

Switch/socket combination

JUNG-GROUP.COM

F 40 push-button 4-gang