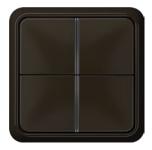

The unobtrusive form of CD 500 blends in harmoniously with any living space. The angulation in the rocker surface sets an exciting accent. The frames and covers are made of thermoplastic and available in six RAL colours to match the interior design.

F 50 push-button 4-gang