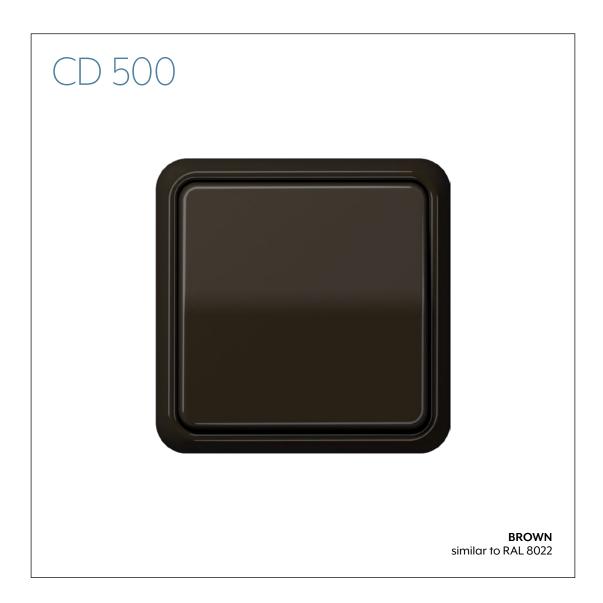

The unobtrusive form of CD 500 blends in harmoniously with any living space. The angulation in the rocker surface sets an exciting accent. The frames and covers are made of thermoplastic and available in six RAL colours to match the interior design.

## CD 500