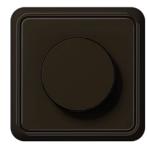

## Degree of protection IP44

With sealing gasket Ref.-no.: 551 WU, IP44 covers and frames. .

Compatible with all covers from the CD range.

Switch

Rotary dimmer

Switch/socket combination

JUNG-GROUP.COM

F 40 push-button 4-gang