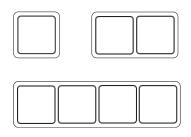

## Frame size

1-gang 81 mm x 81 mm 2-gang 81 mm x 152 mm 3-gang 81 mm x 223 mm 4-gang 81 mm x 294 mm

5-gang 81 mm x 365 mm

The frames can be installed horizontally or vertically.