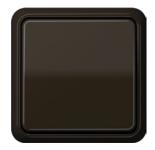

## Degree of protection IP44

With sealing gasket Ref.-no.: 551 WU, IP44 covers and frames. .

Compatible with all covers from the CD range.

Switch

Rotary dimmer

Switch/socket combination

JUNG-GROUP.COM

F 40 push-button 4-gang