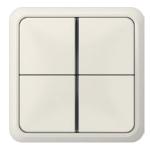

## Degree of protection IP44

With sealing gasket Ref.-no.: 551 WU, IP44 covers and frames. .

Compatible with all covers from the CD range.

Switch

Rotary dimmer

Switch/socket combination

F 40 push-button 4-gang