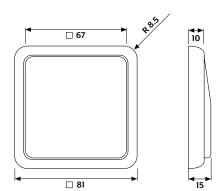

## Frame size

1-gang 81 mm x 81 mm

2-gang 81 mm x 152 mm

3-gang 81 mm x 223 mm

4-gang 81 mm x 294 mm

5-gang 81 mm x 365 mm

The frames can be installed horizontally or vertically.