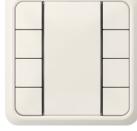

The unobtrusive form of CD 500 blends in harmoniously with any living space. The angulation in the rocker surface sets an exciting accent. The frames and covers are made of thermoplastic and available in six RAL colours to match the interior design.

## CD 500

## Material

Duroplastic / thermoplastic

## Degree of protection IP44

With sealing gasket Ref.-no.: 551 WU, IP44 covers and frames. .

Compatible with all covers from the CD range.



Switch



Rotary dimmer



Switch/socket combination



F 40 push-button 4-gang



F 50 push-button 4-gang

## Frame size

1-gang 81 mm x 81 mm

2-gang 81 mm x 152 mm

3-gang 81 mm x 223 mm

4-gang 81 mm x 294 mm

5-gang 81 mm x 365 mm

The frames can be installed horizontally or vertically.