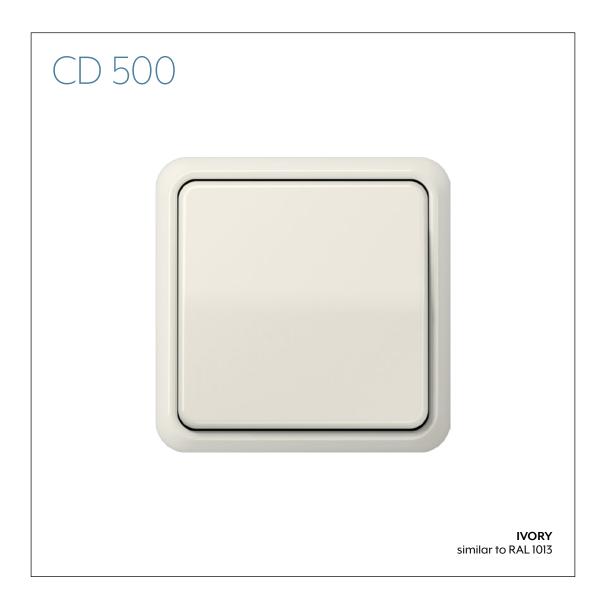

The unobtrusive form of CD 500 blends in harmoniously with any living space. The angulation in the rocker surface sets an exciting accent. The frames and covers are made of thermoplastic and available in six RAL colours to match the interior design.

## CD 500

## Material

Duroplastic / thermoplastic