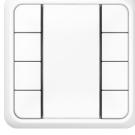

## Degree of protection IP44

With sealing gasket Ref.-no.: 551 WU, IP44 covers and frames. .

Compatible with all covers from the CD range.

Switch

Rotary dimmer

Switch/socket combination

F 40 push-button 4-gang