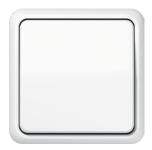

## Degree of protection IP44

With sealing gasket Ref.-no.: 551 WU, IP44 covers and frames. .

Compatible with all covers from the CD range.

Switch

Rotary dimmer

Switch/socket combination

F 40 push-button 4-gang