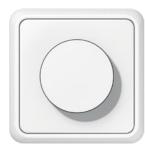

## Degree of protection IP44

With sealing gasket Ref.-no.: 551 WU, IP44 covers and frames. .

Compatible with all covers from the CD range.

Switch

Rotary dimmer

Switch/socket combination

F 40 push-button 4-gang