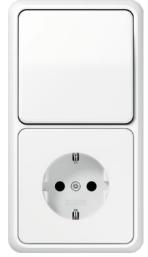

## Degree of protection IP44

With sealing gasket Ref.-no.: 551 WU, IP44 covers and frames. .

Compatible with all covers from the CD range.

Switch

Rotary dimmer

Switch/socket combination

F 40 push-button 4-gang