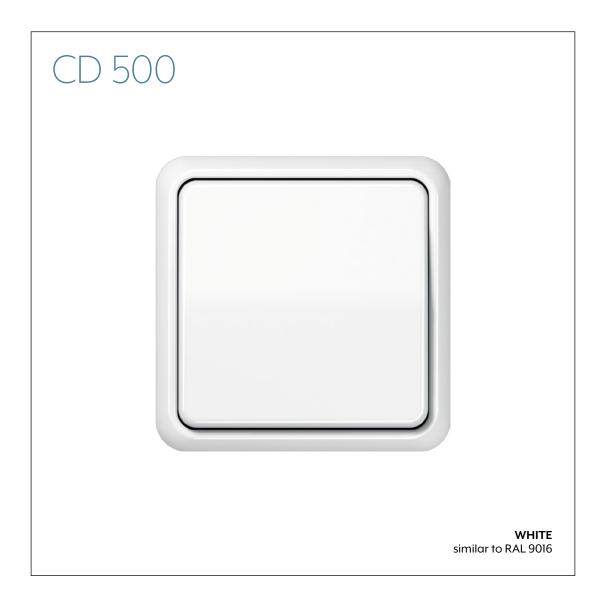

The unobtrusive form of CD 500 blends in harmoniously with any living space. The angulation in the rocker surface sets an exciting accent. The frames and covers are made of thermoplastic and available in six RAL colours to match the interior design.

## CD 500

## Material

Duroplastic / thermoplastic