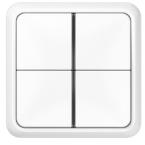

The unobtrusive form of CD 500 blends in harmoniously with any living space. The angulation in the rocker surface sets an exciting accent. The frames and covers are made of thermoplastic and available in six RAL colours to match the interior design.

## CD 500

## Material

Duroplastic / thermoplastic

## Degree of protection IP44

With sealing gasket Ref.-no.: 551 WU, IP44 covers and frames. .

Compatible with all covers from the CD range.



Switch



Rotary dimmer



Switch/socket combination



F 40 push-button 4-gang



F 50 push-button 4-gang

## Frame size

1-gang 81 mm x 81 mm

2-gang 81 mm x 152 mm

3-gang 81 mm x 223 mm

4-gang 81 mm x 294 mm

5-gang 81 mm x 365 mm

The frames can be installed horizontally or vertically.