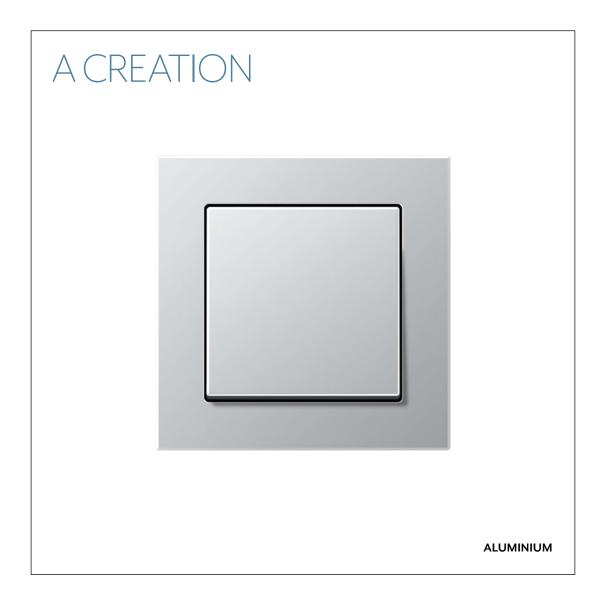

The design-oriented style of A CREATION is clear and precise. While the frame gives character to the design, the shadow gap creates a spatial depth. The switch appears to float on the wall. The A CREATION switch range in breakproof thermoplastic impresses with its clear form, material choice and variety of colours. The frames and switch surfaces in the range can be combined flexibly, making it particularly versatile.

# **A CREATION**