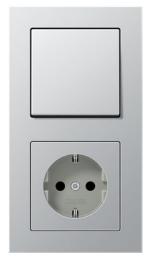

### Frame material

Duroplastic

Compatible with all covers from the A range.

Switch

F 40 push-button 4-gang

Rotary dimmer

F 50 push-button 4-gang

Switch/socket combination