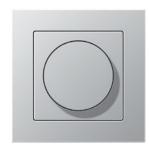

### Frame material

Duroplastic

Compatible with all covers from the A range.

Switch

F 40 push-button 4-gang

Rotary dimmer

F 50 push-button 4-gang

Switch/socket combination