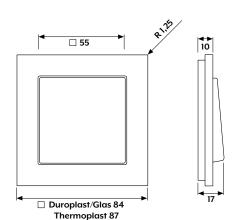

## Frame size

1-gang 84 mm x 84 mm

2-gang 84 mm x 155 mm

3-gang 84 mm x 226 mm

4-gang 84 mm x 297 mm

5-gang 84 mm x 368 mm

### (Duroplastic/glass)

### Frame size (Thermoplastic)

1-gang 87 mm x 87 mm

2-gang 87 mm x 158 mm

3-gang 87 mm x 229 mm

4-gang 87 mm x 300 mm

5-gang 87 mm x 371 mm

The frames can be installed horizontally or vertically.