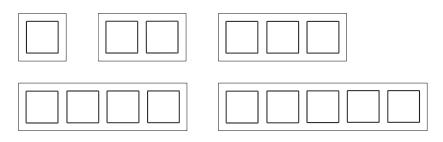

## Frame size

1-gang 84 mm x 84 mm

2-gang 84 mm x 155 mm

3-gang 84 mm x 226 mm

4-gang 84 mm x 297 mm

5-gang 84 mm x 368 mm

### Frame size (Thermoplastic)

1-gang 87 mm x 87 mm

2-gang 87 mm x 158 mm

3-gang 87 mm x 229 mm

4-gang 87 mm x 300 mm

5-gang 87 mm x 371 mm

The frames can be installed horizontally or vertically.