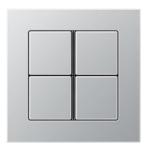

### Frame material

Duroplastic

Compatible with all covers from the A range.

Switch

F 40 push-button 4-gang

Rotary dimmer

F 50 push-button 4-gang

Switch/socket combination