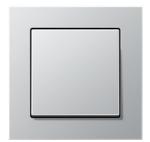

### Frame material

Duroplastic

Compatible with all covers from the A range.

Switch

F 40 push-button 4-gang

Rotary dimmer

F 50 push-button 4-gang

Switch/socket combination