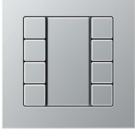

### Frame material

Duroplastic

Compatible with all covers from the A range.

Switch

F 40 push-button 4-gang

Rotary dimmer

F 50 push-button 4-gang

Switch/socket combination