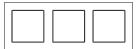

## Frame size (Duroplastic/glass)

1-gang 84 mm x 84 mm

2-gang 84 mm x 155 mm 3-gang 84 mm x 226 mm

4-gang 84 mm x 297 mm

5-gang 84 mm x 368 mm

## Frame size (Thermoplastic)

1-gang 87 mm x 87 mm 2-gang 87 mm x 158 mm

3-gang 87 mm x 229 mm

4-gang 87 mm x 300 mm

5-gang 87 mm x 371 mm

The frames can be installed horizontally or vertically.