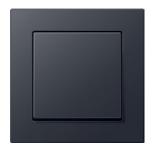

## Frame material

Thermoplastic

Compatible with all covers from the A range.

Switch

F 40 push-button 4-gang

Rotary dimmer

F 50 push-button 4-gang

Switch/socket combination