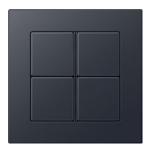

## Frame material

Thermoplastic

Compatible with all covers from the A range.

Switch

F 40 push-button 4-gang

Rotary dimmer

F 50 push-button 4-gang

Switch/socket combination