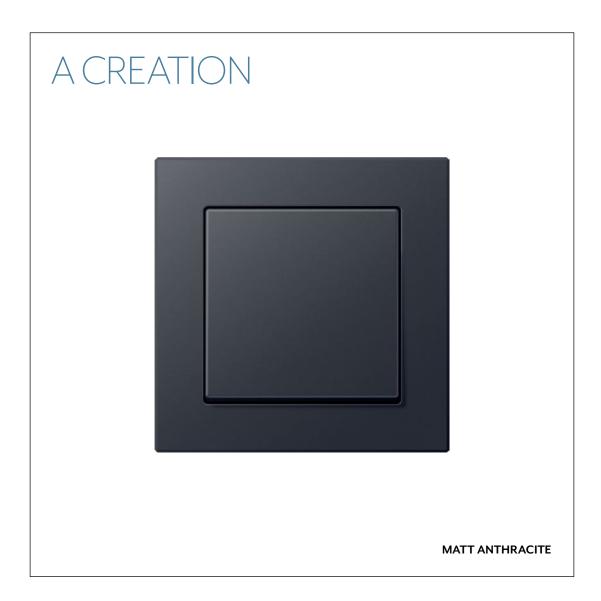

The design-oriented style of A CREATION is clear and precise. While the frame gives character to the design, the shadow gap creates a spatial depth. The switch appears to float on the wall. The A CREATION switch range in breakproof thermoplastic impresses with its clear form, material choice and variety of colours. The frames and switch surfaces in the range can be combined flexibly, making it particularly versatile.

## **A CREATION**