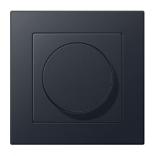

## Frame material

Thermoplastic

Compatible with all covers from the A range.

Switch

F 40 push-button 4-gang

Rotary dimmer

F 50 push-button 4-gang

Switch/socket combination