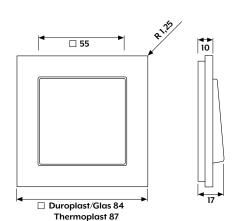

## Frame size (Duroplastic/glass)

1-gang 84 mm x 84 mm

2-gang 84 mm x 155 mm 3-gang 84 mm x 226 mm

4-gang 84 mm x 297 mm

5-gang 84 mm x 368 mm

## Frame size (Thermoplastic)

1-gang 87 mm x 87 mm 2-gang 87 mm x 158 mm

3-gang 87 mm x 229 mm

4-gang 87 mm x 300 mm

5-gang 87 mm x 371 mm

The frames can be installed horizontally or vertically.