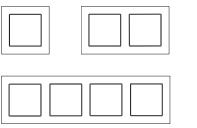

## Frame size (Duroplastic/glass)

1-gang 84 mm x 84 mm

2-gang 84 mm x 155 mm 3-gang 84 mm x 226 mm

4-gang 84 mm x 297 mm

5-gang 84 mm x 368 mm

## Frame size (Thermoplastic)

1-gang 87 mm x 87 mm 2-gang 87 mm x 158 mm

3-gang 87 mm x 229 mm

4-gang 87 mm x 300 mm

5-gang 87 mm x 371 mm

The frames can be installed horizontally or vertically.