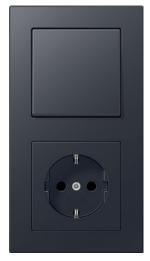

## Frame material

Thermoplastic

Compatible with all covers from the A range.

Switch

F 40 push-button 4-gang

Rotary dimmer

F 50 push-button 4-gang

Switch/socket combination