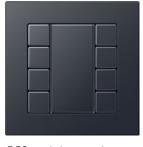

## Frame material

Thermoplastic

Compatible with all covers from the A range.

Switch

F 40 push-button 4-gang

Rotary dimmer

F 50 push-button 4-gang

Switch/socket combination