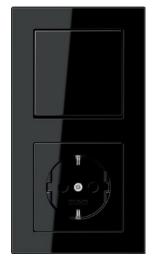

The design-oriented style of A CREATION is clear and precise. While the frame gives character to the design, the shadow gap creates a spatial depth. The switch appears to float on the wall. The A CREATION switch range in breakproof thermoplastic impresses with its clear form, material choice and variety of colours. The frames and switch surfaces in the range can be combined flexibly, making it particularly versatile.

## Frame material

Duroplastic/thermoplastic

Compatible with all covers from the A range.

Switch

F 40 push-button 4-gang

Rotary dimmer

F 50 push-button 4-gang

Switch/socket combination