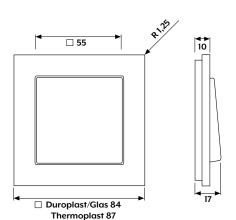

## Frame size (Duroplastic/glass)

1-gang 84 mm x 84 mm

2-gang 84 mm x 155 mm

3-gang 84 mm x 226 mm

4-gang 84 mm x 297 mm

5-gang 84 mm x 368 mm

## Frame size (Thermoplastic)

1-gang 87 mm x 87 mm

2-gang 87 mm x 158 mm

3-gang 87 mm x 229 mm

4-gang 87 mm x 300 mm

5-gang 87 mm x 371 mm

The frames can be installed horizontally or vertically.

Dated 05/2024 JUNG-GROUP.COM