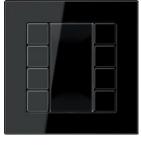

The design-oriented style of A CREATION is clear and precise. While the frame gives character to the design, the shadow gap creates a spatial depth. The switch appears to float on the wall. The A CREATION switch range in breakproof thermoplastic impresses with its clear form, material choice and variety of colours. The frames and switch surfaces in the range can be combined flexibly, making it particularly versatile.

## Frame material

Duroplastic/thermoplastic

Compatible with all covers from the A range.

Switch

F 40 push-button 4-gang

Rotary dimmer

F 50 push-button 4-gang

Switch/socket combination