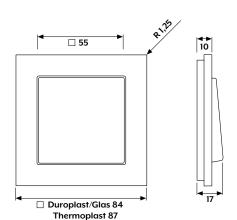

## Frame size

1-gang 84 mm x 84 mm

3-gang 84 mm x 226 mm

4-gang 84 mm x 297 mm

5-gang 84 mm x 368 mm

### (Duroplastic/glass)

2-gang 84 mm x 155 mm

### Frame size (Thermoplastic)

1-gang 87 mm x 87 mm

2-gang 87 mm x 158 mm

3-gang 87 mm x 229 mm

4-gang 87 mm x 300 mm

5-gang 87 mm x 371 mm

The frames can be installed horizontally or vertically.