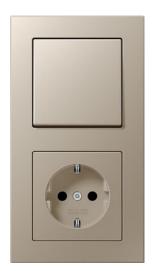

### Frame material

Duroplastic

Compatible with all covers from the A range.

Switch

F 40 push-button 4-gang

Rotary dimmer

F 50 push-button 4-gang

Switch/socket combination