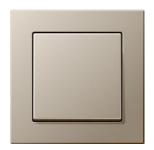

### Frame material

Duroplastic

Compatible with all covers from the A range.

Switch

F 40 push-button 4-gang

Rotary dimmer

F 50 push-button 4-gang

Switch/socket combination