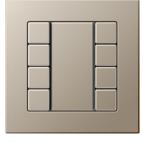

### Frame material

Duroplastic

Compatible with all covers from the A range.

Switch

F 40 push-button 4-gang

Rotary dimmer

F 50 push-button 4-gang

Switch/socket combination