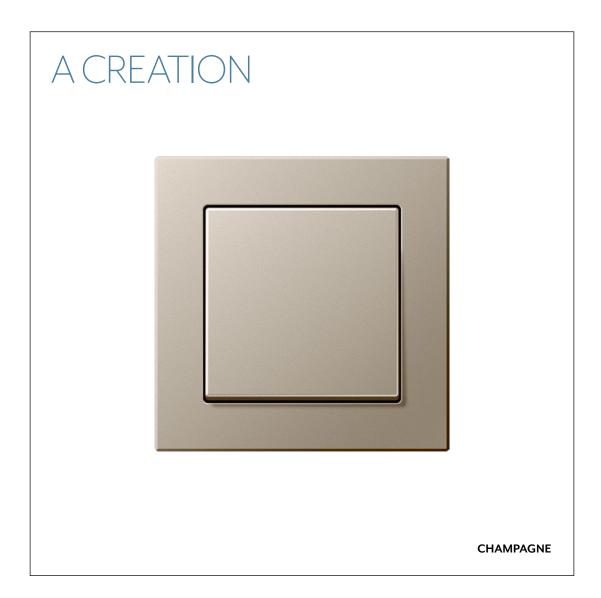

The design-oriented style of A CREATION is clear and precise. While the frame gives character to the design, the shadow gap creates a spatial depth. The switch appears to float on the wall. The A CREATION switch range in breakproof thermoplastic impresses with its clear form, material choice and variety of colours. The frames and switch surfaces in the range can be combined flexibly, making it particularly versatile.