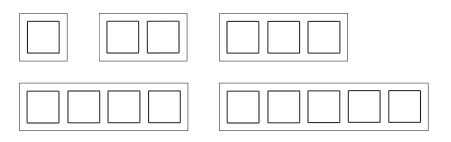

## Frame size

1-gang 84 mm x 84 mm

3-gang 84 mm x 226 mm

4-gang 84 mm x 297 mm

5-gang 84 mm x 368 mm

### (Duroplastic/glass)

2-gang 84 mm x 155 mm

### Frame size (Thermoplastic)

1-gang 87 mm x 87 mm

2-gang 87 mm x 158 mm

3-gang 87 mm x 229 mm

4-gang 87 mm x 300 mm

5-gang 87 mm x 371 mm

The frames can be installed horizontally or vertically.