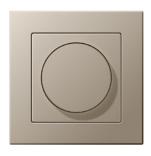

### Frame material

Duroplastic

Compatible with all covers from the A range.

Switch

F 40 push-button 4-gang

Rotary dimmer

F 50 push-button 4-gang

Switch/socket combination