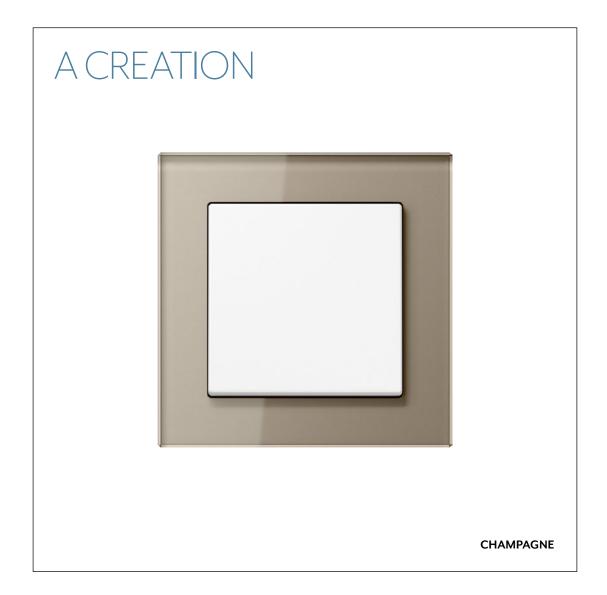

The design-oriented style of A CREATION is clear and precise. While the ground frames give character to the design, the shadow gap creates a spatial depth. The switch appears to float on the wall. With its distinctive glass frame, the JUNG A CREATION switch range sets sparkling accents in any room.

## **A CREATION**