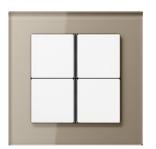

## Frame material

Glass: Tempered safety glass, printed on the back.

Compatible with all covers from the A range.

Switch

F 40 push-button 4-gang

Rotary dimmer

F 50 push-button 4-gang

Switch/socket combination