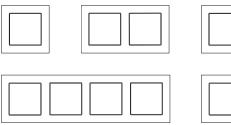

## Frame size (Duroplastic/glass)

1-gang 84 mm x 84 mm

2-gang 84 mm x 155 mm

3-gang 84 mm x 226 mm

4-gang 84 mm x 297 mm

5-gang 84 mm x 368 mm

## Frame size (Thermoplastic)

1-gang 87 mm x 87 mm

2-gang 87 mm x 158 mm

3-gang 87 mm x 229 mm

4-gang 87 mm x 300 mm

5-gang 87 mm x 371 mm

The frames can be installed horizontally or vertically.