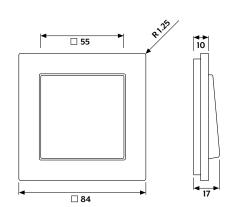

## Frame size (Duroplastic/glass)

1-gang 84 mm x 84 mm

2-gang 84 mm x 155 mm

3-gang 84 mm x 226 mm

4-gang 84 mm x 297 mm

5-gang 84 mm x 368 mm

## Frame size (Thermoplastic)

1-gang 87 mm x 87 mm

2-gang 87 mm x 158 mm

3-gang 87 mm x 229 mm

4-gang 87 mm x 300 mm

5-gang 87 mm x 371 mm

The frames can be installed horizontally or vertically.