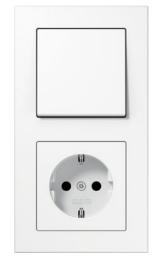

#### Frame material

Duroplastic/thermoplastic

Compatible with all covers from the A range.

Switch

F 40 push-button 4-gang

Rotary dimmer

F 50 push-button 4-gang

Switch/socket combination