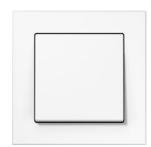

The design-oriented style of A CREATION is clear and precise. While the frame gives character to the design, the shadow gap creates a spatial depth. The switch appears to float on the wall. The A CREATION switch range in breakproof thermoplastic impresses with its clear form, material choice and variety of colours. The frames and switch surfaces in the range can be combined flexibly, making it particularly versatile.