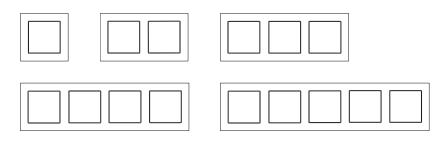

## Frame size

1-gang 84 mm x 84 mm

2-gang 84 mm x 155 mm

3-gang 84 mm x 226 mm

4-gang 84 mm x 297 mm

5-gang 84 mm x 368 mm

### Frame size (Thermoplastic)

1-gang 87 mm x 87 mm

2-gang 87 mm x 158 mm

3-gang 87 mm x 229 mm

4-gang 87 mm x 300 mm

5-gang 87 mm x 371 mm

The frames can be installed horizontally or vertically.