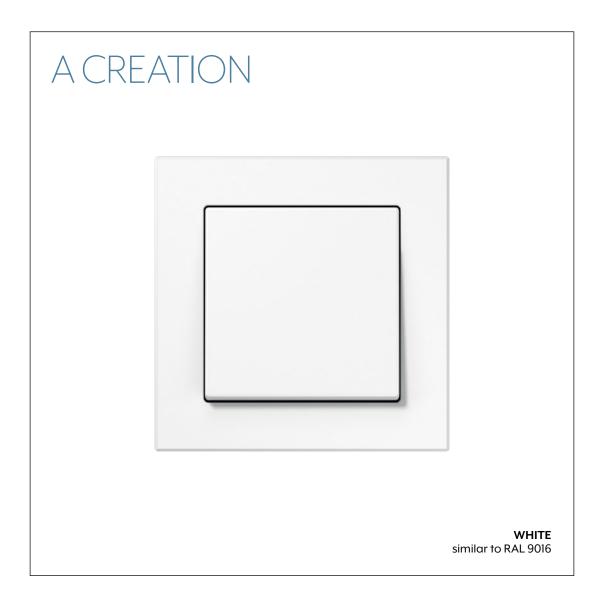

The design-oriented style of A CREATION is clear and precise. While the frame gives character to the design, the shadow gap creates a spatial depth. The switch appears to float on the wall. The A CREATION switch range in breakproof thermoplastic impresses with its clear form, material choice and variety of colours. The frames and switch surfaces in the range can be combined flexibly, making it particularly versatile.