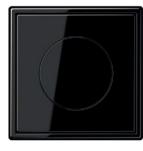

## Degree of protection IP44

With sealing gasket Ref. no.: 551 WU, IP44 covers and frames.

Compatible with all covers from the LS range.

Switch

Rotary dimmer

F 50 push-button 4-gang

Switch/socket combination