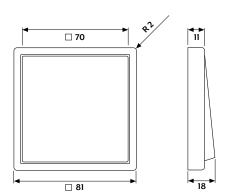

## Frame size

1-gang 81 mm x 81 mm 2-gang 81 mm x 152 mm 3-gang 81 mm x 223 mm 4-gang 81 mm x 294 mm

5-gang 81 mm x 365 mm

The frames can be installed horizontally or vertically.

F 40 push-button 4-gang