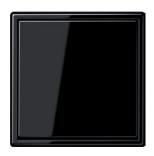

## Degree of protection IP44

With sealing gasket Ref. no.: 551 WU, IP44 covers and frames.

Compatible with all covers from the LS range.

Switch

Rotary dimmer

F 50 push-button 4-gang

Switch/socket combination