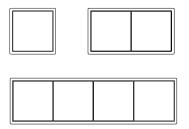

## Frame size

1-gang 81 mm x 81 mm 2-gang 81 mm x 152 mm 3-gang 81 mm x 223 mm 4-gang 81 mm x 294 mm

5-gang 81 mm x 365 mm

The frames can be installed horizontally or vertically.

F 40 push-button 4-gang