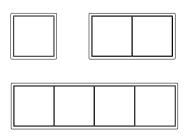

## Frame size

1-gang 81 mm x 81 mm 2-gang 81 mm x 152 mm

3-gang 81 mm x 223 mm

4-gang 81 mm x 294 mm

5-gang 81 mm x 365 mm

The frames can be installed horizontally or vertically.