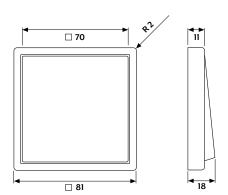

## Frame size

1-gang 81 mm x 81 mm 2-gang 81 mm x 152 mm

3-gang 81 mm x 223 mm

4-gang 81 mm x 294 mm

5-gang 81 mm x 365 mm

The frames can be installed horizontally or vertically.