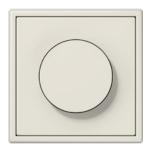

## Degree of protection IP44

With sealing gasket Ref. no.: 551 WU, IP44 covers and frames.

Compatible with all covers from the LS range.

Switch

Rotary dimmer

Switch/socket combination

F 40 push-button 4-gang