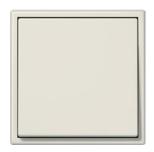

## Degree of protection IP44

With sealing gasket Ref. no.: 551 WU, IP44 covers and frames.

Compatible with all covers from the LS range.

Switch

Rotary dimmer

Switch/socket combination

F 40 push-button 4-gang