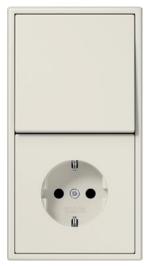

## Degree of protection IP44

With sealing gasket Ref. no.: 551 WU, IP44 covers and frames.

Compatible with all covers from the LS range.

Switch

Rotary dimmer

Switch/socket combination

F 40 push-button 4-gang