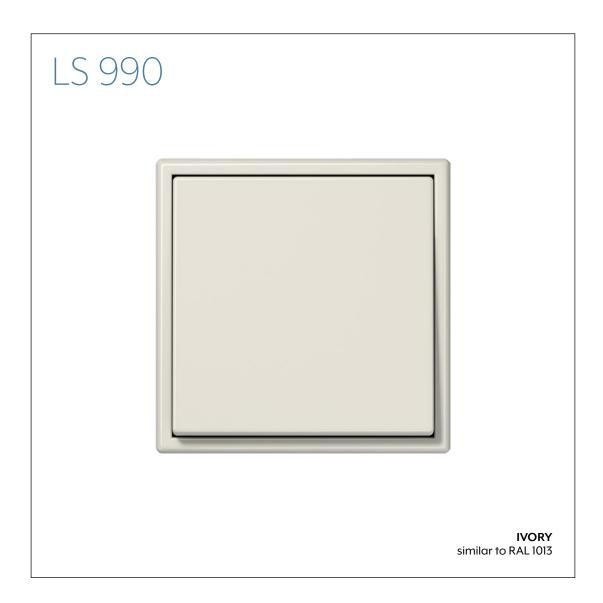

LS 990 is the classic among the flat switches and JUNG introduced it to the market back in 1968. It is still very popular today thanks to its timeless elegance. Its secret is that JUNG reduced the design of the LS 990 right down to the essentials. The LS 990 switch was inspired by the Bauhaus school of design: the LS 990 also has elementary and clear shapes.

## LS 990

## Material

Duroplastic