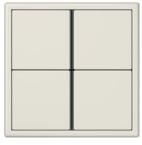

LS 990 is the classic among the flat switches and JUNG introduced it to the market back in 1968. It is still very popular today thanks to its timeless elegance. Its secret is that JUNG reduced the design of the LS 990 right down to the essentials. The LS 990 switch was inspired by the Bauhaus school of design: the LS 990 also has elementary and clear shapes.

## LS 990

## Material

Duroplastic

## Degree of protection IP44

With sealing gasket Ref. no.: 551 WU, IP44 covers and frames.

Compatible with all covers from the LS range.



Switch



Rotary dimmer



Switch/socket combination



F 40 push-button 4-gang



F 50 push-button 4-gang

## Frame size

1-gang 81 mm x 81 mm 2-gang 81 mm x 152 mm

3-gang 81 mm x 223 mm

4-gang 81 mm x 294 mm

5-gang 81 mm x 365 mm

The frames can be installed horizontally or vertically.