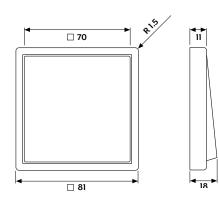

## Frame size

| 1-gang | 81 mm x 81 mm  |
|--------|----------------|
| 2-gang | 81 mm x 152 mm |
| 3-gang | 81 mm x 223 mm |
| 4-gang | 81 mm x 294 mm |
| 5-gang | 81 mm x 365 mm |

The frames can be installed horizontally or vertically.