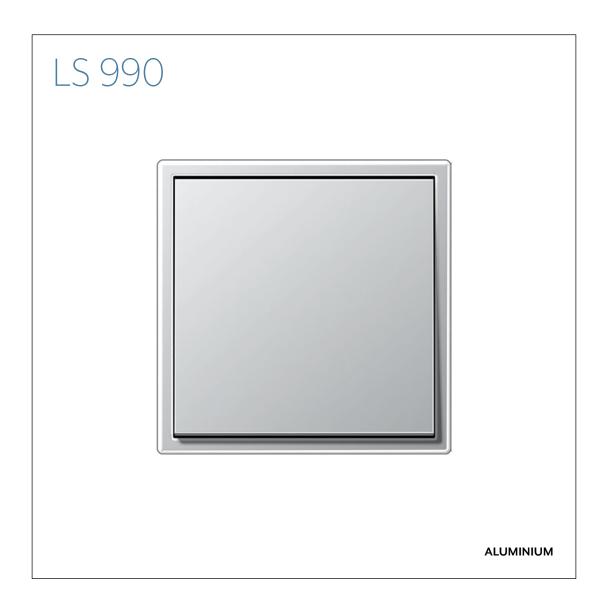

The LS 990 is the classic among flat switches. The different metal versions in particular give rooms an exclusive ambience. The aluminium version has a rich natural tone and is given a matt treatment.

## LS 990

## Material

Aluminium: AlMg1 Natural, matt etched

**Degree of protection IP44** With sealing gasket Ref. no.: 551 WU, IP44 covers and frames

Compatible with all covers from the LS range.

Switch

F 40 push-button 4-gang