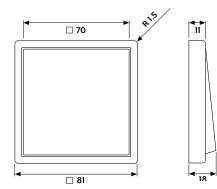

## Frame size

| 1-gang | 81 mm x 81 mm  |
|--------|----------------|
| 2-gang | 81 mm x 152 mm |
| 3-gang | 81 mm x 223 mm |
| 4-gang | 81 mm x 294 mm |
| 5-gang | 81 mm x 365 mm |

The frames can be installed horizontally or vertically.