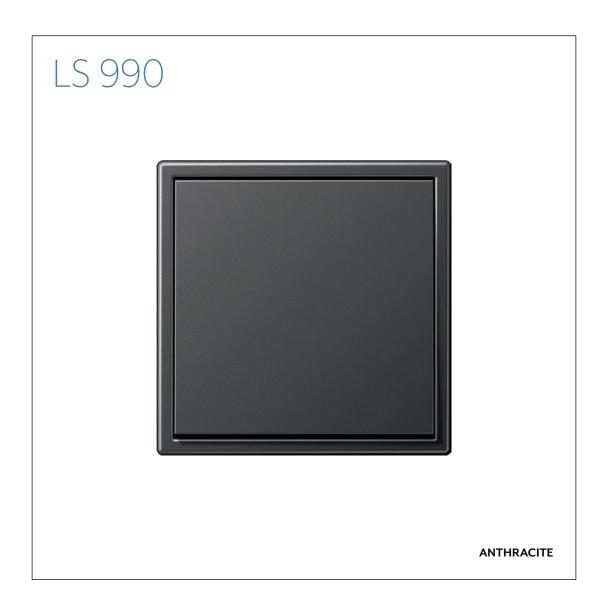

The LS 990 is the classic among flat switches. The different metal versions in particular give rooms an exclusive ambience. In its anthracite version, the lacquered aluminium switch gives a modern, stylish impression.

## LS 990

## Material

Lacquered aluminium

**Degree of protection IP44** With sealing gasket Ref. no.: 551 WU, IP44 covers and frames

Compatible with all covers from the LS range.

Switch

F 40 push-button 4-gang

Rotary dimmer