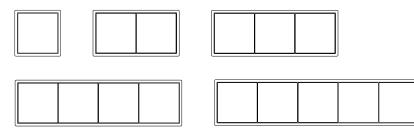

## Frame size

| 1-gang | 81 mm x 81 mm  |
|--------|----------------|
| 2-gang | 81 mm x 152 mm |
| 3-gang | 81 mm x 223 mm |
| 4-gang | 81 mm x 294 mm |
| 5-gang | 81 mm x 365 mm |

The frames can be installed horizontally or vertically.