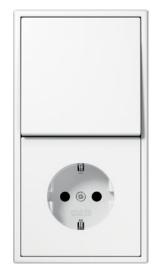

LS 990 is the classic among the flat switches and JUNG introduced it to the market back in 1968. It is still very popular today thanks to its timeless elegance. Its secret is that JUNG reduced the design of the LS 990 right down to the essentials. The LS 990 switch was inspired by the Bauhaus school of design: the LS 990 also has elementary and clear shapes.

## LS 990

## Material

Duroplastic

**Degree of protection IP44** With sealing gasket Ref. no.: 551 WU, IP44 covers and frames.

Compatible with all covers from the LS range.



Switch



F 40 push-button 4-gang



Rotary dimmer



F 50 push-button 4-gang



Switch/socket combination

## Frame size

| 1-gang | 81 mm x 81 mm  |
|--------|----------------|
| 2-gang | 81 mm x 152 mm |
| 3-gang | 81 mm x 223 mm |
| 4-gang | 81 mm x 294 mm |
| 5-gang | 81 mm x 365 mm |

The frames can be installed horizontally or vertically.