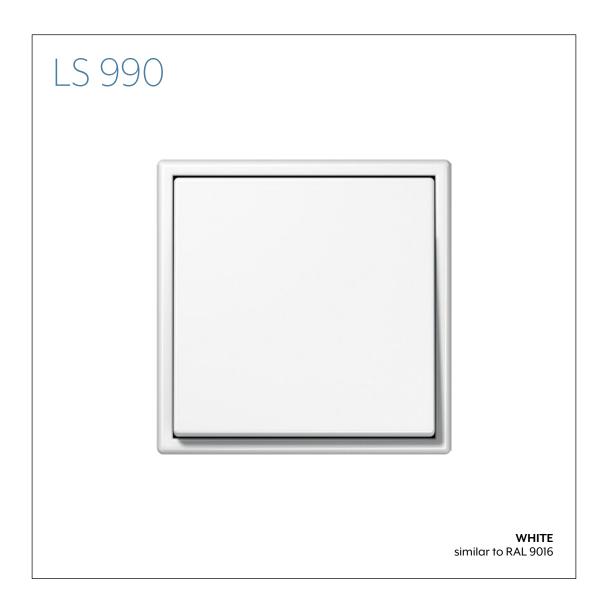

LS 990 is the classic among the flat switches and JUNG introduced it to the market back in 1968. It is still very popular today thanks to its timeless elegance. Its secret is that JUNG reduced the design of the LS 990 right down to the essentials. The LS 990 switch was inspired by the Bauhaus school of design: the LS 990 also has elementary and clear shapes.

## LS 990