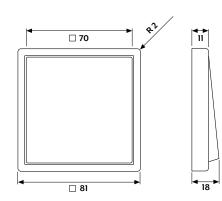

## Frame size

| 1-gang | 81 mm x 81 mm  |
|--------|----------------|
| 2-gang | 81 mm x 152 mm |
| 3-gang | 81 mm x 223 mm |
| 4-gang | 81 mm x 294 mm |
| 5-gang | 81 mm x 365 mm |

The frames can be installed horizontally or vertically.