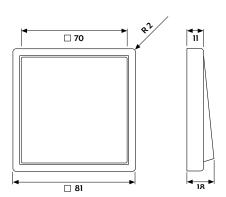

## Frame size

1-gang 81 mm x 81 mm

2-gang 81 mm x 152 mm

3-gang 81 mm x 223 mm

4-gang 81 mm x 294 mm

5-gang 81 mm x 365 mm

The frames can be installed horizontally or vertically.

Dated 05/2024 JUNG-GROUP.COM