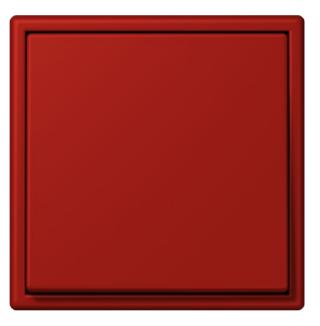

## LS 990 in Les Couleurs® Le Corbusier

32090 ROUGE VERMILLON 31

With its LS 990 range, JUNG is the only manufacturer worldwide to supply switches and frames in the 63 timeless Les Couleurs® Le Corbusier colours created by the famous architect. All these colour shades harmonise with each other. Thanks to this particularly wide diversity of design, the classic LS 990 in Les Couleurs® Le Corbusier sets strong accents in the interior.