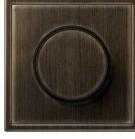

## Material

Brass: CuZn37 hand-brushed, traditionally coloured, clear varnish on both sides (corrosion protection)

Compatible with all covers from the LS range.

Switch

Rotary dimmer

F 50 push-button 4-gang