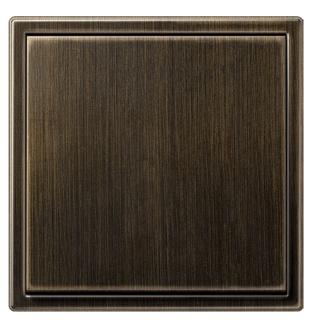

## LS 990

**ANTIQUE BRASS** 

The LS 990 is the classic among flat switches. The different metal versions in particular give rooms an exclusive ambience. In its antique brass version, the switches are cold-burnished by hand and given a protective clear lacquer surface finish.

## Material

Brass: CuZn37 hand-brushed, traditionally coloured, clear varnish on both sides (corrosion protection)

Compatible with all covers from the LS range.

Switch

Rotary dimmer

F 50 push-button 4-gang