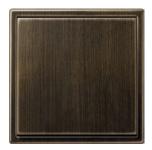

## Material

Brass: CuZn37 hand-brushed, traditionally coloured, clear varnish on both sides (corrosion protection)

Compatible with all covers from the LS range.

Switch

Rotary dimmer

F 50 push-button 4-gang

Switch/socket combination