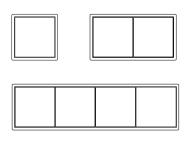

## Frame size

1-gang 81 mm x 81 mm 2-gang 81 mm x 152 mm

3-gang 81 mm x 223 mm

4-gang 81 mm x 294 mm

5-gang 81 mm x 365 mm

The frames can be installed horizontally or vertically.

F 40 push-button 4-gang

Dated 05/2024 JUNG-GROUP.COM