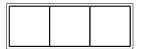

## Frame size

1-gang 81 mm x 81 mm 2-gang 81 mm x 152 mm

3-gang 81 mm x 223 mm

4-gang 81 mm x 294 mm

5-gang 81 mm x 365 mm

The frames can be installed horizontally or vertically.

F 40 push-button 4-gang

Dated 05/2024 JUNG-GROUP.COM