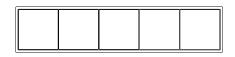

## Frame size

1-gang 81 mm x 81 mm 2-gang 81 mm x 152 mm

3-gang 81 mm x 223 mm

4-gang 81 mm x 294 mm

5-gang 81 mm x 365 mm

The frames can be installed horizontally or vertically.

F 40 push-button 4-gang

Dated 05/2024 JUNG-GROUP.COM