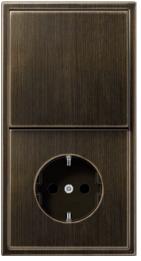

## LS 990

**ANTIQUE BRASS** 

The LS 990 is the classic among flat switches. The different metal versions in particular give rooms an exclusive ambience. In its antique brass version, the switches are cold-burnished by hand and given a protective clear lacquer surface finish.

Switch/socket combination