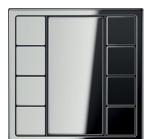

The LS 990 is the classic among flat switches. The different metal versions in particular give rooms an exclusive ambience. The chrome version is an especially brilliant extension to this stylish switch range.

## Material

Chrome-plated metal

Compatible with all covers from the LS range.

Switch

F 40 push-button 4-gang

Rotary dimmer

F 50 push-button 4-gang

Switch/socket combination