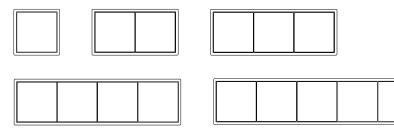

## Frame size

| 1-gang | 81 mm x 81 mm  |
|--------|----------------|
| 2-gang | 81 mm x 152 mm |
| 3-gang | 81 mm x 223 mm |
| 4-gang | 81 mm x 294 mm |
| 5-gang | 81 mm x 365 mm |

The frames can be installed horizontally or vertically.