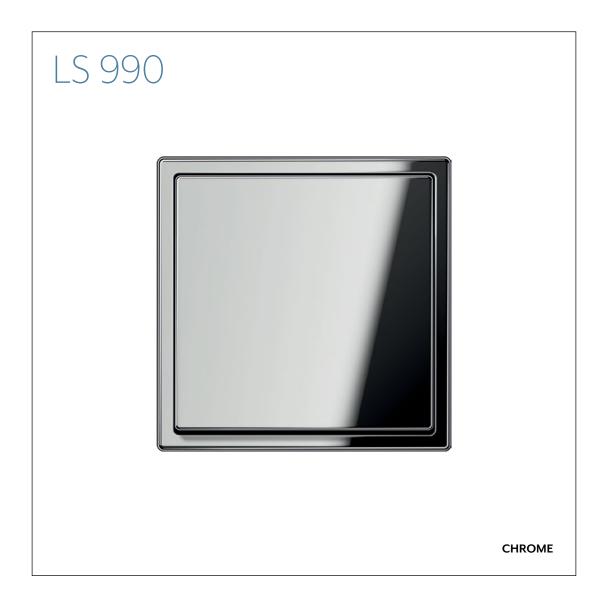

The LS 990 is the classic among flat switches. The different metal versions in particular give rooms an exclusive ambience. The chrome version is an especially brilliant extension to this stylish switch range.

## Material

Chrome-plated metal

Compatible with all covers from the LS range.

Switch

F 40 push-button 4-gang

Rotary dimmer

F 50 push-button 4-gang

Switch/socket combination