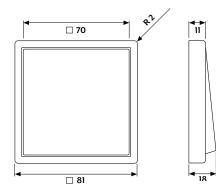

## Frame size

| 1-gang | 81 mm x 81 mm  |
|--------|----------------|
| 2-gang | 81 mm x 152 mm |
| 3-gang | 81 mm x 223 mm |
| 4-gang | 81 mm x 294 mm |
| 5-gang | 81 mm x 365 mm |

The frames can be installed horizontally or vertically.