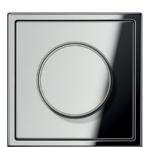

## Material

Chrome-plated metal

Compatible with all covers from the LS range.

Switch

F 40 push-button 4-gang

Rotary dimmer

F 50 push-button 4-gang

Switch/socket combination