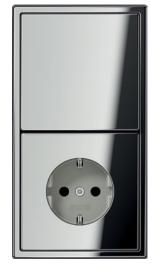

The LS 990 is the classic among flat switches. The different metal versions in particular give rooms an exclusive ambience. The chrome version is an especially brilliant extension to this stylish switch range.

## Material

Chrome-plated metal

Compatible with all covers from the LS range.

Switch

F 40 push-button 4-gang

Rotary dimmer

F 50 push-button 4-gang

Switch/socket combination