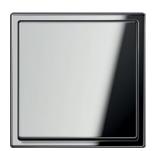

The LS 990 is the classic among flat switches. The different metal versions in particular give rooms an exclusive ambience. The chrome version is an especially brilliant extension to this stylish switch range.

## Material

Chrome-plated metal

Compatible with all covers from the LS range.

Switch

F 40 push-button 4-gang

Rotary dimmer

F 50 push-button 4-gang

Switch/socket combination