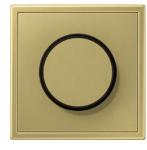

## Material

Brass: CuZn37 hand-brushed, 240er grain, clear varnish on both sides (corrosion protection)

Compatible with all covers from the LS range.

Switch

Rotary dimmer

Switch/socket combination

F 40 push-button 4-gang