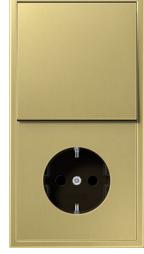

## Material

Brass: CuZn37 hand-brushed, 240er grain, clear varnish on both sides (corrosion protection)

Compatible with all covers from the LS range.

Switch

Rotary dimmer

Switch/socket combination

F 40 push-button 4-gang