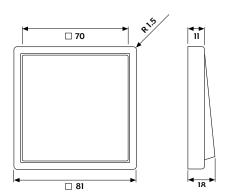

## Frame size

1-gang 81 mm x 81 mm 2-gang 81 mm x 152 mm 3-gang 81 mm x 223 mm

4-gang 81 mm x 294 mm 5-gang 81 mm x 365 mm

The frames can be installed horizontally or vertically.

Dated 05/2024 JUNG-GROUP.COM