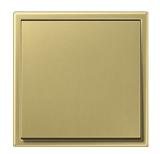

## Material

Brass: CuZn37 hand-brushed, 240er grain, clear varnish on both sides (corrosion protection)

Compatible with all covers from the LS range.

Switch

Rotary dimmer

Switch/socket combination

F 40 push-button 4-gang