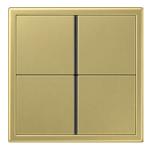

## Material

Brass: CuZn37 hand-brushed, 240er grain, clear varnish on both sides (corrosion protection)

Compatible with all covers from the LS range.

Switch

Rotary dimmer

Switch/socket combination

F 40 push-button 4-gang