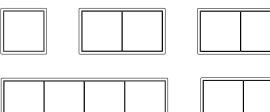

## Frame size

1-gang 81 mm x 81 mm 2-gang 81 mm x 152 mm 3-gang 81 mm x 223 mm

4-gang 81 mm x 294 mm 5-gang 81 mm x 365 mm

The frames can be installed horizontally or vertically.

Dated 05/2024 JUNG-GROUP.COM