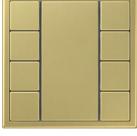

The LS 990 is the classic among flat switches. The different metal versions in particular give rooms an exclusive ambience. In its classic brass version, the switches are brushed to shine by hand and given a protective clear lacquer surface finish.

## LS 990

## Material

Brass: CuZn37 hand-brushed, 240er grain, clear varnish on both sides (corrosion protection)

Compatible with all covers from the LS range.



Switch



Rotary dimmer



Switch/socket combination



F 40 push-button 4-gang



F 50 push-button 4-gang

## Frame size

1-gang 81 mm x 81 mm 2-gang 81 mm x 152 mm 3-gang 81 mm x 223 mm

4-gang 81 mm x 294 mm 5-gang 81 mm x 365 mm

The frames can be installed horizontally or vertically.







Dated 05/2024 JUNG-GROUP.COM