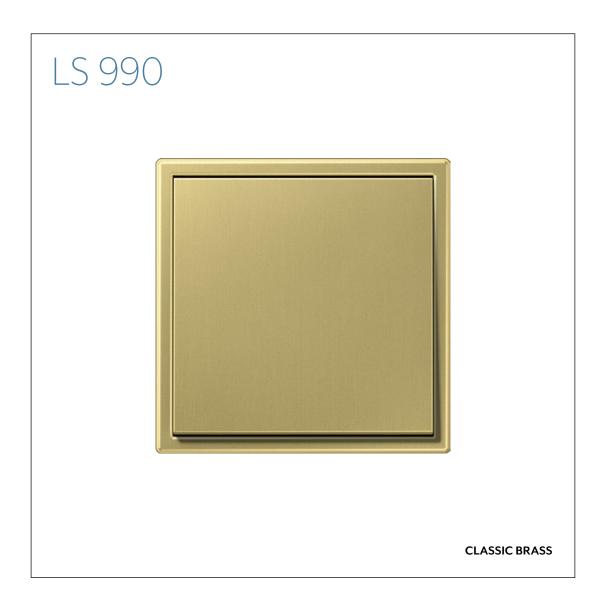

The LS 990 is the classic among flat switches. The different metal versions in particular give rooms an exclusive ambience. In its classic brass version, the switches are brushed to shine by hand and given a protective clear lacquer surface finish.

## LS 990

## Material

Brass: CuZn37 hand-brushed, 240er grain, clear varnish on both sides (corrosion protection)

Compatible with all covers from the LS range.

Switch

Rotary dimmer

Switch/socket combination

F 40 push-button 4-gang