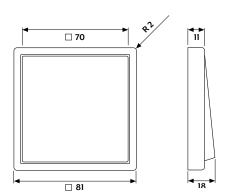

## Degree of protection IP44

With sealing gasket Ref. no.: 551 WU, IP44 covers and frames

Compatible with all covers from the LS range.

Switch

Rotary dimmer

F 50 push-button 4-gang

Switch/socket combination

## Frame size

1-gang 81 mm x 81 mm

2-gang 81 mm x 152 mm

3-gang 81 mm x 223 mm

4-gang 81 mm x 294 mm

5-gang 81 mm x 365 mm

The frames can be installed horizontally or vertically.

F 40 push-button 4-gang