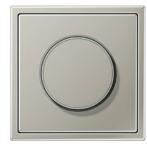

The LS 990 is the classic among flat switches. The different metal versions in particular give rooms an exclusive ambience. The elegant stainless steel version was the first switch in the series to be made with real metal.

## Degree of protection IP44

With sealing gasket Ref. no.: 551 WU, IP44 covers and frames

Compatible with all covers from the LS range.

Switch

Rotary dimmer

F 50 push-button 4-gang

Switch/socket combination