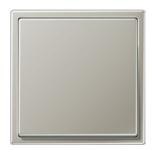

The LS 990 is the classic among flat switches. The different metal versions in particular give rooms an exclusive ambience. The elegant stainless steel version was the first switch in the series to be made with real metal.

## Degree of protection IP44

With sealing gasket Ref. no.: 551 WU, IP44 covers and frames

Compatible with all covers from the LS range.

Switch

Rotary dimmer

F 50 push-button 4-gang

Switch/socket combination