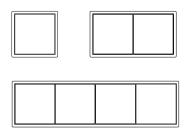

## Frame size

1-gang 81 mm x 81 mm

2-gang 81 mm x 152 mm

3-gang 81 mm x 223 mm

4-gang 81 mm x 294 mm

5-gang 81 mm x 365 mm

The frames can be installed horizontally or vertically.

F 40 push-button 4-gang