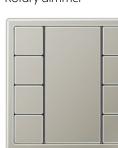

## Degree of protection IP44

With sealing gasket Ref. no.: 551 WU, IP44 covers and frames

Compatible with all covers from the LS range.

Switch

Rotary dimmer

F 50 push-button 4-gang

Switch/socket combination