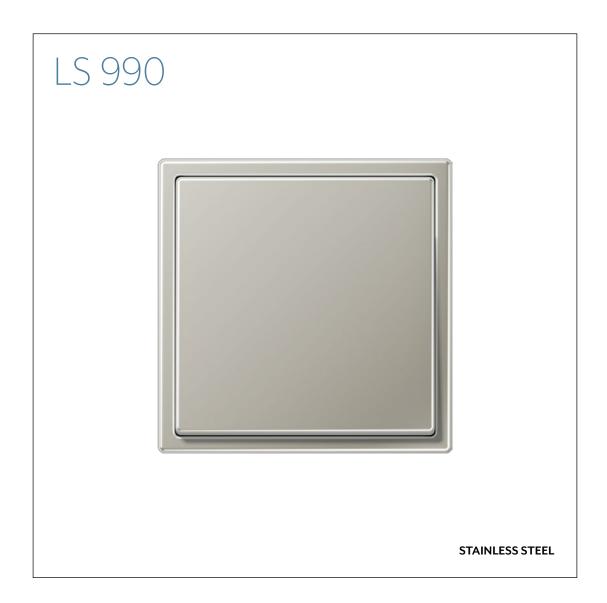

The LS 990 is the classic among flat switches. The different metal versions in particular give rooms an exclusive ambience. The elegant stainless steel version was the first switch in the series to be made with real metal.

## LS 990

## Material

Stainless steel: 1.4303 X4 CrNi 18-12, blasted with glass beads