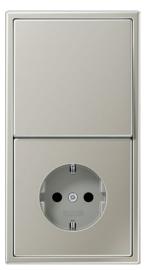

## Degree of protection IP44

With sealing gasket Ref. no.: 551 WU, IP44 covers and frames

Compatible with all covers from the LS range.

Switch

Rotary dimmer

F 50 push-button 4-gang

Switch/socket combination