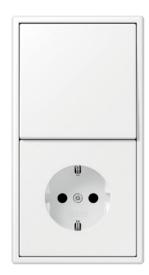

LS 990 is the classic among the flat switches and JUNG introduced it to the market back in 1968. It is still very popular today thanks to its timeless elegance. Its secret is that JUNG reduced the design of the LS 990 right down to the essentials. The LS 990 switch was inspired by the Bauhaus school of design: the LS 990 also has elementary and clear shapes.

## LS 990

## Material

Duroplastic

**Degree of protection IP44** With sealing gasket Ref. no.: 551 WU, IP44 covers and frames.

Compatible with all covers from the LS range.



Switch



F 40 push-button 4-gang

Rotary dimmer



F 50 push-button 4-gang



Switch/socket combination

## Frame size

 1-gang
 81 mm x
 81 mm

 2-gang
 81 mm x
 152 mm

 3-gang
 81 mm x
 223 mm

 4-gang
 81 mm x
 294 mm

 5-gang
 81 mm x
 365 mm

The frames can be installed horizontally or vertically.