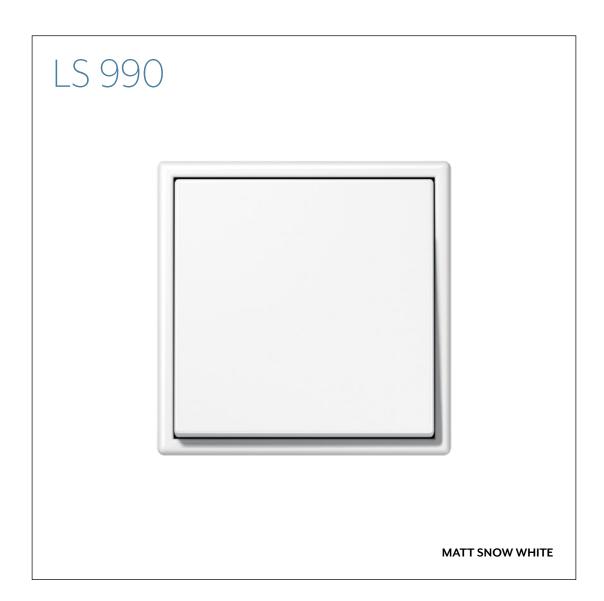

LS 990 is the classic among the flat switches and JUNG introduced it to the market back in 1968. It is still very popular today thanks to its timeless elegance. Its secret is that JUNG reduced the design of the LS 990 right down to the essentials. The LS 990 switch was inspired by the Bauhaus school of design: the LS 990 also has elementary and clear shapes.

## LS 990