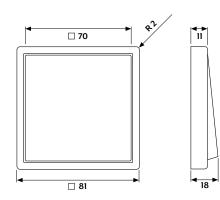

## Frame size

 1-gang
 81 mm x
 81 mm

 2-gang
 81 mm x
 152 mm

 3-gang
 81 mm x
 223 mm

 4-gang
 81 mm x
 294 mm

 5-gang
 81 mm x
 365 mm

The frames can be installed horizontally or vertically.