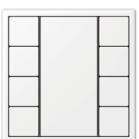

## Material

Duroplastic

**Degree of protection IP44** With sealing gasket Ref. no.: 551 WU, IP44 covers and frames.

Compatible with all covers from the LS range.

Switch

F 40 push-button 4-gang

Rotary dimmer

F 50 push-button 4-gang

Switch/socket combination