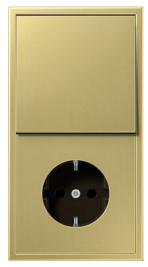

## Frame material

Lacquered thermoplastic

Compatible with all covers from the LS range.

Switch

Rotary dimmer

Switch/socket combination

F 40 push-button 4-gang

F 50 push-button 4-gang