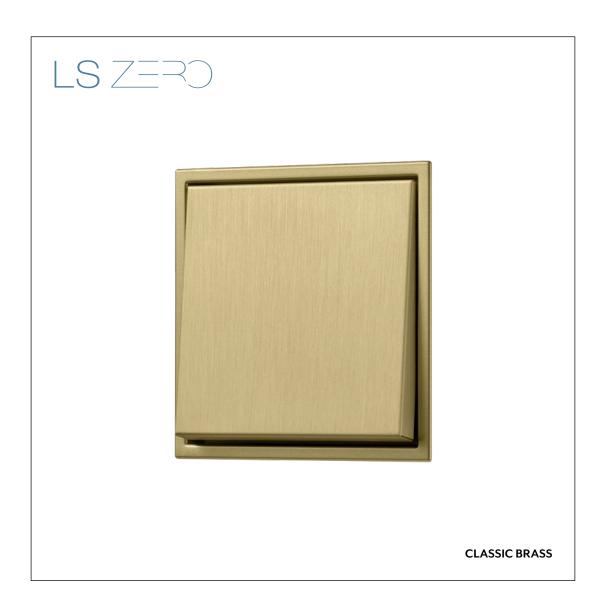

The contemporary interpretation of the classic LS 990: LS ZERO sits flush-mounted in the wall and captures the design of the iconic switch with a narrow frame. It thus integrates consistently and perfectly in walls, ceilings and furniture fittings.

## LS ZERO