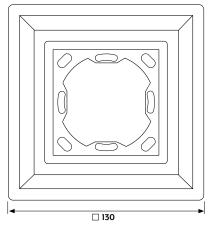

## Flush-mounting adapter size

For flush-mounting and 3 mm installation height

1-gang  $130 \times 130 \times 12,5 \text{ mm}$ 2-gang 130 x 201 x 12,5 mm 3-gang 130 x 272 x 12,5 mm

Suitable for plaster or plasterboard with a thickness of 12.5 mm.