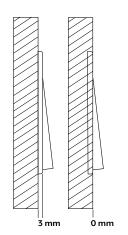

## Flush-mounting adapter size

For flush-mounting and 3 mm installation height

1-gang  $130 \times 130 \times 12,5 \text{ mm}$ 2-gang 130 x 201 x 12,5 mm 3-gang 130 x 272 x 12,5 mm

Suitable for plaster or plasterboard with a thickness of 12.5 mm.