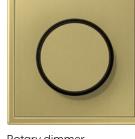

## Frame material

Lacquered thermoplastic

Compatible with all covers from the LS range.

Switch

Rotary dimmer

Switch/socket combination

F 40 push-button 4-gang

F 50 push-button 4-gang