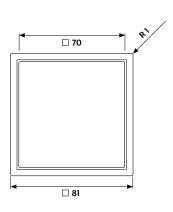

## Frame size

1-gang 81 mm x 81 mm 2-gang 81 mm x 152 mm 3-gang 81 mm x 223 mm

## Flush-mounting adapter size

For flush-mounting and 3 mm installation height

1-gang  $130 \times 130 \times 12,5 \text{ mm}$ 2-gang 130 x 201 x 12,5 mm 3-gang 130 x 272 x 12,5 mm

Suitable for plaster or plasterboard with a thickness of 12.5 mm.