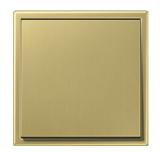

## Frame material

Lacquered thermoplastic

Compatible with all covers from the LS range.

Switch

Rotary dimmer

Switch/socket combination

F 40 push-button 4-gang

F 50 push-button 4-gang