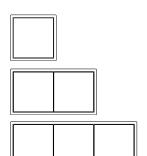

The contemporary interpretation of the classic LS 990: LS ZERO sits flush-mounted in the wall and captures the design of the iconic switch with a narrow frame. It thus integrates consistently and perfectly in walls, ceilings and furniture fittings.

## LS ZERO

## Frame material

Lacquered thermoplastic

Compatible with all covers from the LS range.



Switch



Rotary dimmer



Switch/socket combination



F 40 push-button 4-gang



F 50 push-button 4-gang

## Frame size

1-gang 81 mm x 81 mm 2-gang 81 mm x 152 mm 3-gang 81 mm x 223 mm





## Flush-mounting adapter size

For flush-mounting and 3 mm installation height

1-gang  $130 \times 130 \times 12,5 \text{ mm}$ 2-gang 130 x 201 x 12,5 mm 3-gang 130 x 272 x 12,5 mm

Suitable for plaster or plasterboard with a thickness of 12.5 mm.

The frames can be installed horizontally or vertically.