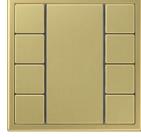

## Frame material

Lacquered thermoplastic

Compatible with all covers from the LS range.

Switch

Rotary dimmer

Switch/socket combination

F 40 push-button 4-gang

F 50 push-button 4-gang

## Frame size

1-gang 81 mm x 81 mm 2-gang 81 mm x 152 mm 3-gang 81 mm x 223 mm