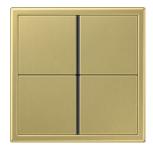

## Frame material

Lacquered thermoplastic

Compatible with all covers from the LS range.

Switch

Rotary dimmer

Switch/socket combination

F 40 push-button 4-gang

F 50 push-button 4-gang

## Frame size

1-gang 81 mm x 81 mm 2-gang 81 mm x 152 mm 3-gang 81 mm x 223 mm