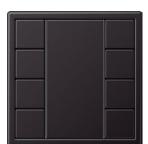

## **Frame material**

Lacquered thermoplastic

Compatible with all covers from the LS range.

Switch

F 40 push-button 4-gang

Rotary dimmer

F 50 push-button 4-gang

Switch/socket combination