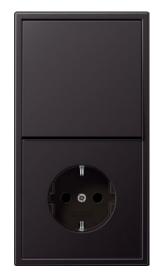

## **Frame material**

Lacquered thermoplastic

Compatible with all covers from the LS range.

Switch

F 40 push-button 4-gang

Rotary dimmer

F 50 push-button 4-gang

Switch/socket combination