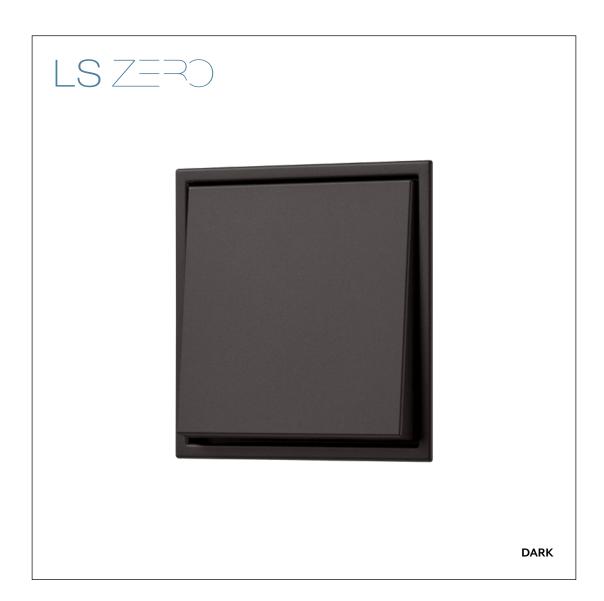

The contemporary interpretation of the classic LS 990: LS ZERO sits flush-mounted in the wall and captures the design of the iconic switch with a narrow frame. It thus integrates consistently and perfectly in walls, ceilings and furniture fittings.

## **Frame material**

Lacquered thermoplastic

Compatible with all covers from the LS range.

Switch

F 40 push-button 4-gang

Rotary dimmer

F 50 push-button 4-gang

Switch/socket combination

## Frame size

1-gang 81 mm x 81 mm 2-gang 81 mm x 152 mm 3-gang 81 mm x 223 mm