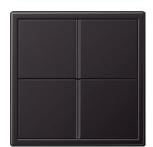

## **Frame material**

Lacquered thermoplastic

Compatible with all covers from the LS range.

Switch

F 40 push-button 4-gang

Rotary dimmer

F 50 push-button 4-gang

Switch/socket combination

## Frame size

1-gang 81 mm x 81 mm 2-gang 81 mm x 152 mm 3-gang 81 mm x 223 mm