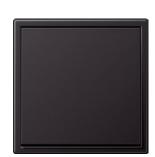

## **Frame material**

Lacquered thermoplastic

Compatible with all covers from the LS range.

Switch

F 40 push-button 4-gang

Rotary dimmer

F 50 push-button 4-gang

Switch/socket combination

## Frame size

1-gang 81 mm x 81 mm 2-gang 81 mm x 152 mm 3-gang 81 mm x 223 mm