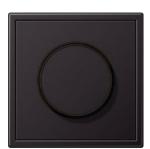

## **Frame material**

Lacquered thermoplastic

Compatible with all covers from the LS range.

Switch

F 40 push-button 4-gang

Rotary dimmer

F 50 push-button 4-gang

Switch/socket combination

## Frame size

1-gang 81 mm x 81 mm 2-gang 81 mm x 152 mm 3-gang 81 mm x 223 mm