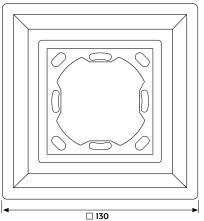

## Flush-mounting adapter size

For flush-mounting and 3 mm installation height

1-gang130 x 130 x 12,5 mm2-gang130 x 201 x 12,5 mm3-gang130 x 272 x 12,5 mm

Suitable for plaster or plasterboard with a thickness of 12.5 mm.