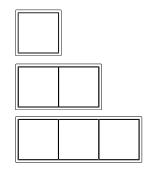

etation of the classic LS 990: LS ZERO sits flush-mounted in the wall and captures the design of the iconic switch with a narrow frame. It thus integrates consistently and perfectly in walls, ceilings and furniture fittings.



## **Frame material**

Lacquered thermoplastic

Compatible with all covers from the LS range.



Switch



F 40 push-button 4-gang



Rotary dimmer



F 50 push-button 4-gang



Switch/socket combination

## Frame size

1-gang 81 mm x 81 mm 2-gang 81 mm x 152 mm 3-gang 81 mm x 223 mm

## Flush-mounting adapter size

For flush-mounting and 3 mm installation height

1-gang130 x 130 x 12,5 mm2-gang130 x 201 x 12,5 mm3-gang130 x 272 x 12,5 mm

Suitable for plaster or plasterboard with a thickness of 12.5 mm.

The frames can be installed horizontally or vertically.