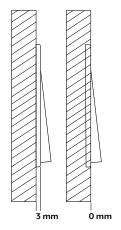

## Flush-mounting adapter size

For flush-mounting and 3 mm installation height

1-gang130 x 130 x 12,5 mm2-gang130 x 201 x 12,5 mm3-gang130 x 272 x 12,5 mm

Suitable for plaster or plasterboard with a thickness of 12.5 mm.