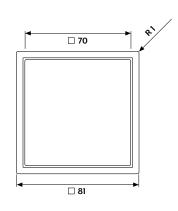

erpretation of the classic LS 990: LS ZERO sits flush-mounted in the wall and captures the design of the iconic switch with a narrow frame. It thus integrates consistently and perfectly in walls, ceilings and furniture fittings.



## **Frame material**

Lacquered thermoplastic

Compatible with all covers from the LS range.



Switch



F 40 push-button 4-gang



Rotary dimmer



F 50 push-button 4-gang



Switch/socket combination

## Frame size

1-gang 81 mm x 81 mm 2-gang 81 mm x 152 mm 3-gang 81 mm x 223 mm

## Flush-mounting adapter size

For flush-mounting and 3 mm installation height

1-gang130 x 130 x 12,5 mm2-gang130 x 201 x 12,5 mm3-gang130 x 272 x 12,5 mm

Suitable for plaster or plasterboard with a thickness of 12.5 mm.

The frames can be installed horizontally or vertically.