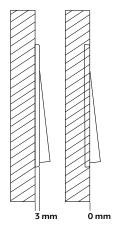

## Flush-mounting adapter size

For flush-mounting and 3 mm installation height

1-gang130 x 130 x 12,5 mm2-gang130 x 201 x 12,5 mm3-gang130 x 272 x 12,5 mm

Suitable for plaster or plasterboard with a thickness of 12.5 mm.