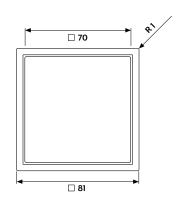

etation of the classic LS 990: LS ZERO sits flush-mounted in the wall and captures the design of the iconic switch with a narrow frame. It thus integrates consistently and perfectly in walls, ceilings and furniture fittings.

## LS ZERO

## Frame material

Lacquered duroplastic

Compatible with all covers from the LS range.



Switch



F 40 push-button 4-gang



Rotary dimmer



F 50 push-button 4-gang



Switch/socket combination

## Frame size

1-gang 81 mm x 81 mm 2-gang 81 mm x 152 mm 3-gang 81 mm x 223 mm

## Flush-mounting adapter size

For flush-mounting and 3 mm installation height

1-gang130 x 130 x 12,5 mm2-gang130 x 201 x 12,5 mm3-gang130 x 272 x 12,5 mm

Suitable for plaster or plasterboard with a thickness of 12.5 mm.

The frames can be installed horizontally or vertically.