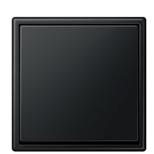

## Frame material

Lacquered duroplastic

Compatible with all covers from the LS range.

Switch

F 40 push-button 4-gang

Rotary dimmer

F 50 push-button 4-gang

Switch/socket combination