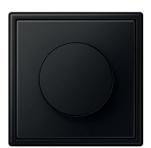

## Frame material

Lacquered duroplastic

Compatible with all covers from the LS range.

Switch

F 40 push-button 4-gang

Rotary dimmer

F 50 push-button 4-gang

Switch/socket combination