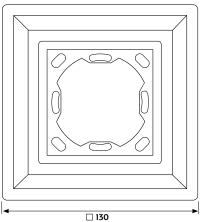

## Flush-mounting adapter size

For flush-mounting and 3 mm installation height

1-gang130 x 130 x 12,5 mm2-gang130 x 201 x 12,5 mm3-gang130 x 272 x 12,5 mm

Suitable for plaster or plasterboard with a thickness of 12.5 mm.