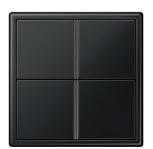

## Frame material

Lacquered duroplastic

Compatible with all covers from the LS range.

Switch

F 40 push-button 4-gang

Rotary dimmer

F 50 push-button 4-gang

Switch/socket combination