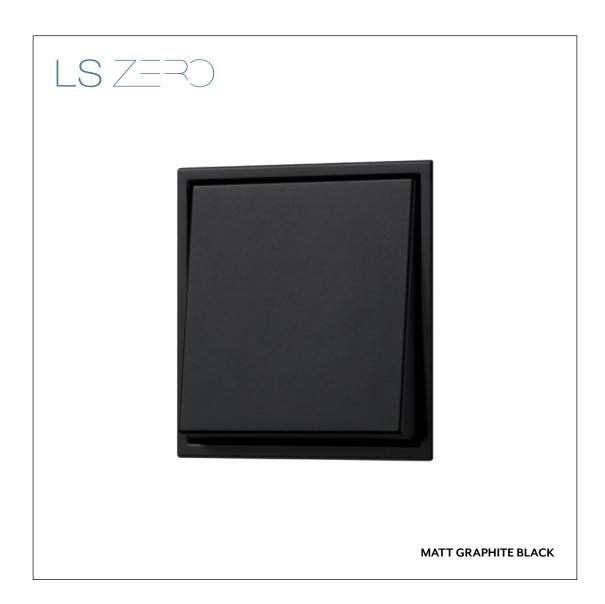

The contemporary interpretation of the classic LS 990: LS ZERO sits flush-mounted in the wall and captures the design of the iconic switch with a narrow frame. It thus integrates consistently and perfectly in walls, ceilings and furniture fittings.

## LS ZERO