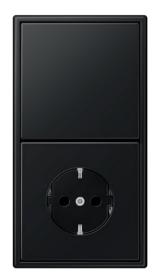

## Frame material

Lacquered duroplastic

Compatible with all covers from the LS range.

Switch

F 40 push-button 4-gang

Rotary dimmer

F 50 push-button 4-gang

Switch/socket combination