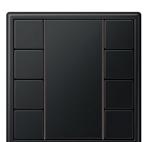

The contemporary interpretation of the classic LS 990: LS ZERO sits flush-mounted in the wall and captures the design of the iconic switch with a narrow frame. It thus integrates consistently and perfectly in walls, ceilings and furniture fittings.

## Frame material

Lacquered duroplastic

Compatible with all covers from the LS range.

Switch

F 40 push-button 4-gang

Rotary dimmer

F 50 push-button 4-gang

Switch/socket combination

The frames can be installed horizontally or vertically.