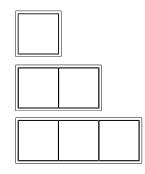

ion of the classic LS 990: LS ZERO sits flush-mounted in the wall and captures the design of the iconic switch with a narrow frame. It thus integrates consistently and perfectly in walls, ceilings and furniture fittings.

## LS ZERO

## Frame material

Lacquered duroplastic

Compatible with all covers from the LS range.



Switch



F 40 push-button 4-gang



Rotary dimmer



F 50 push-button 4-gang



Switch/socket combination

## Frame size

1-gang 81 mm x 81 mm 2-gang 81 mm x 152 mm 3-gang 81 mm x 223 mm

## Flush-mounting adapter size

For flush-mounting and 3 mm installation height

1-gang130 x 130 x 12,5 mm2-gang130 x 201 x 12,5 mm3-gang130 x 272 x 12,5 mm

Suitable for plaster or plasterboard with a thickness of 12.5 mm.

The frames can be installed horizontally or vertically.