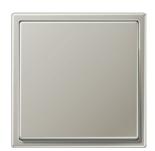

## Frame material

Lacquered thermoplastic

Compatible with all covers from the LS range.

Switch

Rotary dimmer

Switch/socket combination

F 40 push-button 4-gang

F 50 push-button 4-gang