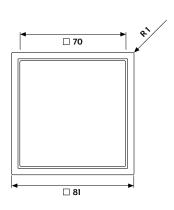

The contemporary interpretation of the classic LS 990: LS ZERO sits flush-mounted in the wall and captures the design of the iconic switch with a narrow frame. It thus integrates consistently and perfectly in walls, ceilings and furniture fittings.

## LS ZERO

## Frame material

Lacquered thermoplastic

Compatible with all covers from the LS range.



Switch



Rotary dimmer



Switch/socket combination



F 40 push-button 4-gang



F 50 push-button 4-gang

## Frame size

1-gang 81 mm x 81 mm 2-gang 81 mm x 152 mm 3-gang 81 mm x 223 mm





## Flush-mounting adapter size

For flush-mounting and 3 mm installation height

1-gang 130 x 130 x 12,5 mm 2-gang 130 x 201 x 12,5 mm 3-gang 130 x 272 x 12,5 mm

Suitable for plaster or plasterboard with a thickness of 12.5 mm.

The frames can be installed horizontally or vertically.