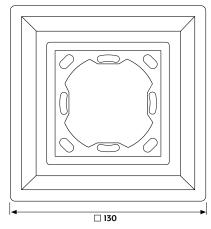

## Frame size

1-gang 81 mm x 81 mm 2-gang 81 mm x 152 mm 3-gang 81 mm x 223 mm

## Flush-mounting adapter size

For flush-mounting and 3 mm installation height

1-gang 130 x 130 x 12,5 mm 2-gang 130 x 201 x 12,5 mm 3-gang 130 x 272 x 12,5 mm

Suitable for plaster or plasterboard with a thickness of 12.5 mm.