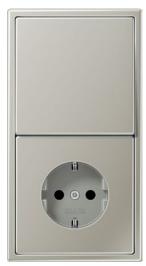

## Frame material

Lacquered thermoplastic

Compatible with all covers from the LS range.

Switch

Rotary dimmer

Switch/socket combination

F 40 push-button 4-gang

F 50 push-button 4-gang