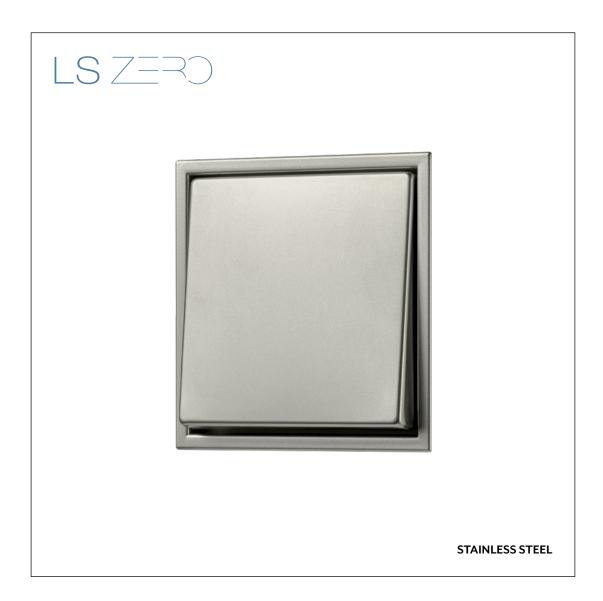

The contemporary interpretation of the classic LS 990: LS ZERO sits flush-mounted in the wall and captures the design of the iconic switch with a narrow frame. It thus integrates consistently and perfectly in walls, ceilings and furniture fittings.

## LS ZERO