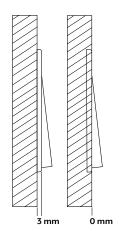

## Flush-mounting adapter size

For flush-mounting and 3 mm installation height

1-gang 130 x 130 x 12,5 mm 2-gang 130 x 201 x 12,5 mm 3-gang 130 x 272 x 12,5 mm

Suitable for plaster or plasterboard with a thickness of 12.5 mm.