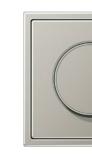

## Frame material

Lacquered thermoplastic

Compatible with all covers from the LS range.

Switch

Rotary dimmer

Switch/socket combination

F 40 push-button 4-gang

F 50 push-button 4-gang