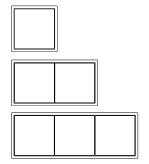

## Frame size

1-gang 81 mm x 81 mm 2-gang 81 mm x 152 mm 3-gang 81 mm x 223 mm

The frames can be installed horizontally or vertically.