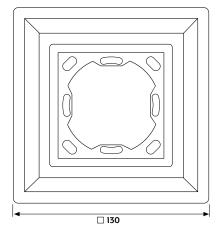

## Flush-mounting adapter size

For flush-mounting and 3 mm installation height

1-gang 130 x 130 x 12,5 mm 2-gang 130 x 201 x 12,5 mm 3-gang 130 x 272 x 12,5 mm

Suitable for plaster or plasterboard with a thickness of 12.5 mm.