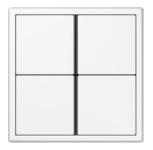

## Frame material

Thermoplastic

Compatible with all covers from the LS range.

Switch

Rotary dimmer

Switch/socket combination

F 40 push-button 4-gang

F 50 push-button 4-gang