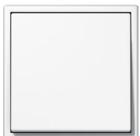

## Frame material

Thermoplastic

Compatible with all covers from the LS range.

Switch

Rotary dimmer

Switch/socket combination

F 40 push-button 4-gang

F 50 push-button 4-gang

## Frame size

1-gang 81 mm x 81 mm 2-gang 81 mm x 152 mm 3-gang 81 mm x 223 mm