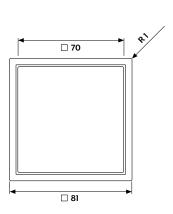

The contemporary interpretation of the classic LS 990: LS ZERO sits flush-mounted in the wall and captures the design of the iconic switch with a narrow frame. It thus integrates consistently and perfectly in walls, ceilings and furniture fittings.

## LS ZERO

## Frame material

Thermoplastic

Compatible with all covers from the LS range.



Switch



Rotary dimmer



Switch/socket combination



F 40 push-button 4-gang



F 50 push-button 4-gang

## Frame size

1-gang 81 mm x 81 mm 2-gang 81 mm x 152 mm 3-gang 81 mm x 223 mm





## Flush-mounting adapter size

For flush-mounting and 3 mm installation height

1-gang 130 x 130 x 12,5 mm 2-gang 130 x 201 x 12,5 mm 3-gang 130 x 272 x 12,5 mm

Suitable for plaster or plasterboard with a thickness of 12.5 mm.

The frames can be installed horizontally or vertically.