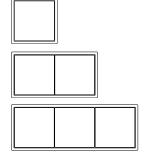

The contemporary interpretation of the classic LS 990: LS ZERO sits flush-mounted in the wall and captures the design of the iconic switch with a narrow frame. It thus integrates consistently and perfectly in walls, ceilings and furniture fittings.

## LS ZERO

## Frame material

Thermoplastic

Compatible with all covers from the LS range.



Switch



Rotary dimmer



Switch/socket combination



F 40 push-button 4-gang



F 50 push-button 4-gang

## Frame size

1-gang 81 mm x 81 mm 2-gang 81 mm x 152 mm 3-gang 81 mm x 223 mm





## Flush-mounting adapter size

For flush-mounting and 3 mm installation height

1-gang 130 x 130 x 12,5 mm 2-gang 130 x 201 x 12,5 mm 3-gang 130 x 272 x 12,5 mm

Suitable for plaster or plasterboard with a thickness of 12.5 mm.

The frames can be installed horizontally or vertically.