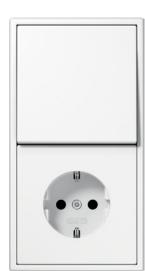

## Frame material

Thermoplastic

Compatible with all covers from the LS range.

Switch

Rotary dimmer

Switch/socket combination

F 40 push-button 4-gang

F 50 push-button 4-gang