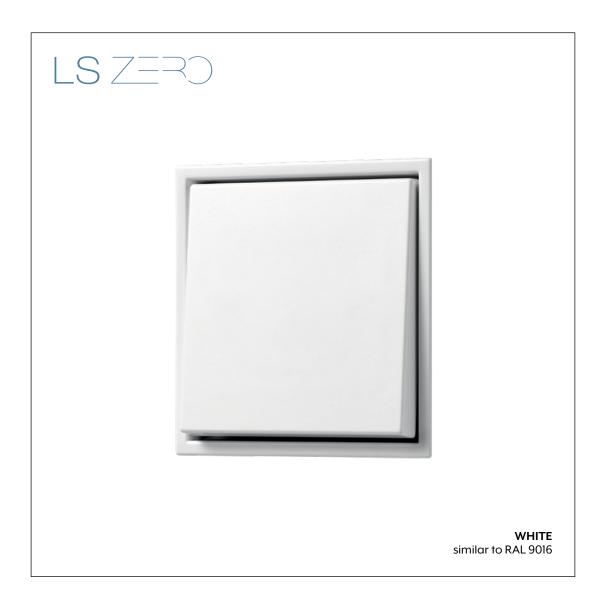

The contemporary interpretation of the classic LS 990: LS ZERO sits flush-mounted in the wall and captures the design of the iconic switch with a narrow frame. It thus integrates consistently and perfectly in walls, ceilings and furniture fittings.

## LS ZERO

## Frame material

Thermoplastic

Compatible with all covers from the LS range.

Switch

Rotary dimmer

Switch/socket combination

F 40 push-button 4-gang

F 50 push-button 4-gang