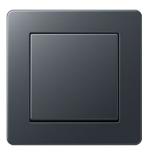

Discretely rounded frames, angular centre plates: the lines of the A FLOW switch range from JUNG suit fresh living ideas with a relaxed mix of styles. Produced from breakproof thermoplastic for long life, A FLOW meets all the demands on the design of modern home environments.

## Material

Thermoplastic

Compatible with all covers from the A range.

F 40 push-button 4-gang

Rotary dimmer

F 50 push-button 4-gang

Switch/socket combination