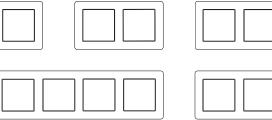

## Frame size

| 1-gang | 85 mm x 85 mm  |
|--------|----------------|
| 2-gang | 85 mm x 156 mm |
| 3-gang | 85 mm x 227 mm |
| 4-gang | 85 mm x 298 mm |
| 5-gang | 85 mm x 369 mm |

The frames can be installed horizontally or vertically.