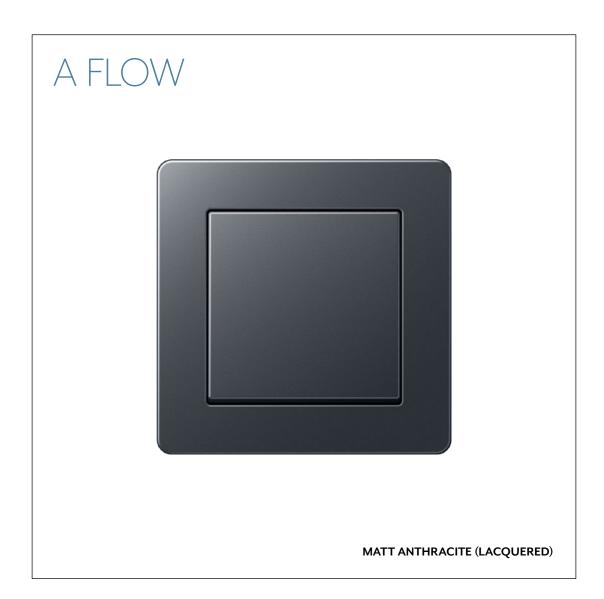

Discretely rounded frames, angular centre plates: the lines of the A FLOW switch range from JUNG suit fresh living ideas with a relaxed mix of styles. Produced from breakproof thermoplastic for long life, A FLOW meets all the demands on the design of modern home environments.

## Material

Thermoplastic

Compatible with all covers from the A range.

F 40 push-button 4-gang

Rotary dimmer

F 50 push-button 4-gang

Switch/socket combination