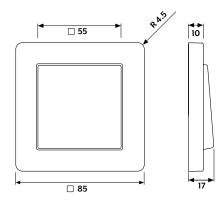

## Frame size

| 1-gang | 85 mm x 85 mm  |
|--------|----------------|
| 2-gang | 85 mm x 156 mm |
| 3-gang | 85 mm x 227 mm |
| 4-gang | 85 mm x 298 mm |
| 5-gang | 85 mm x 369 mm |

The frames can be installed horizontally or vertically.