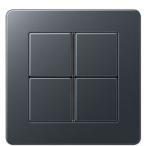

## Material

Thermoplastic

Compatible with all covers from the A range.

F 40 push-button 4-gang

Rotary dimmer

F 50 push-button 4-gang

Switch/socket combination