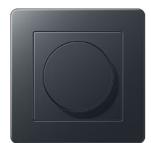

## Material

Thermoplastic

Compatible with all covers from the A range.

F 40 push-button 4-gang

Rotary dimmer

F 50 push-button 4-gang

Switch/socket combination