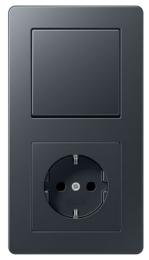

## Material

Thermoplastic

Compatible with all covers from the A range.

F 40 push-button 4-gang

Rotary dimmer

F 50 push-button 4-gang

Switch/socket combination